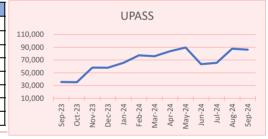

| Types of Trips       | This month | Prior year month | % Change | YTD       | Prior YTD | % Change |
|----------------------|------------|------------------|----------|-----------|-----------|----------|
| Wheelchair           | 3,279      | 3,732            | -12%     | 44,917    | 44,377    | 1%       |
| Bikes                | 18,432     | 21,567           | -15%     | 248,826   | 269,137   | -8%      |
| TD Discount Pass     | 138,279    | 125,151          | 10%      | 1,769,748 | 1,562,318 | 13%      |
| UPASS                | 86,182     | 35,518           | 143%     | 846,552   | 326,696   | 159%     |
| Farebox Trips        | 238,833    | 353,329          | -32%     | 3,225,366 | 4,689,186 | -31%     |
| Flamingo App Trips   | 43,324     | 45,546           | -5%      | 591,022   | 658,878   | -10%     |
| Contactless Payment  | 44,788     | 10,363           | 332%     | 509,326   | 60,209    | 746%     |
| Flamingo Card Trips  | 268,680    | 179,531          | 50%      | 3,329,070 | 2,248,467 | 48%      |
| Total Flamingo Trips | 356,792    | 235,440          | 52%      | 4,429,418 | 2,967,554 | 49%      |