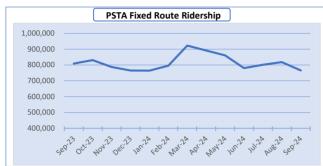

## At a Glance

Total annual passenger trips increased 2% from Fiscal Year 23 to Fiscal Year 24.

| Ridership                   | This month | Prior year month | % Change | YTD        | Prior YTD  | % Change |
|-----------------------------|------------|------------------|----------|------------|------------|----------|
| PSTA Local Bus              | 685,761    | 693,741          | -1%      | 8,594,704  |            |          |
| SunRunner                   | 60,028     | 91,326           | -34%     | 761,146    | 1,058,158  | -28%     |
| Jolley Trolley              | 15,923     | 20,192           | -21%     | 349,088    | 343,217    | 2%       |
| Looper                      | 4,395      | 3,520            | 25%      | 78,391     | 64,264     | 22%      |
| Total Fixed Route           | 766,107    | 808,779          | -5%      | 9,783,329  | 9,999,781  | -2%      |
| Vanpool                     | 36,672     | N/A              | N/A      | 347,079    | N/A        | N/A      |
| PSTA Access                 | 41,627     | 41,051           | 1%       | 522,541    | 439,210    | 19%      |
| <sup>1</sup> Other Mobility | 6,952      | 5,930            | 17%      | 76,648     | 50,680     | 51%      |
| Total Passenger Trips       | 851,358    | 855,760          | -1%      | 10,729,597 | 10,489,671 | 2%       |