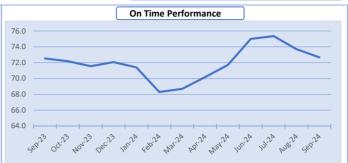

| PSTA Operating Statistics         | This month | Prior year month | % Change | YTD        | Prior YTD  | % Change |
|-----------------------------------|------------|------------------|----------|------------|------------|----------|
| On Time Performance               | 72.7       | 72.5             | 0%       | 71.9       | 70.4       | 2%       |
| Total Miles                       | 796,468    | 863,860          | -8%      | 10,350,250 | 10,596,607 | -2%      |
| Total Hours                       | 53,454     | 57,381           | -7%      | 694,515    | 708,182    | -2%      |
| Miles per Roadcall                | 20,422     | 33,225           | -39%     | 20,910     | 22,838     | -8%      |
| Bus Diesel Fuel Gallons           | 165,942    | 193,739          | -14%     | 2,145,841  | 2,257,908  | -5%      |
| E-Bus Kilowatt Hours              | 88,646     | 26,572           | 234%     | 806,450    | 291,781    | 176%     |
| Accidents - Total/100K Miles      | 5.02       | 3.59             | 40%      | 3.75       | 4.28       | -12%     |
| Accidents -preventable/100K Miles | 1.13       | 1.16             | -2%      | 1.14       | 1.49       | -24%     |