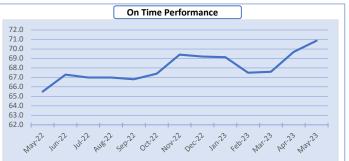

| PSTA Operating Statistics         | This month | Prior year month | % Change | YTD       | Prior YTD | % Change |
|-----------------------------------|------------|------------------|----------|-----------|-----------|----------|
| On Time Performance               | 70.9       | 65.5             | 8%       | 68.9      | 67.3      | 2%       |
| Total Miles                       | 912,456    | 844,344          | 8%       | 7,080,353 | 6,530,065 | 8%       |
| Total Hours                       | 61,402     | 57,642           | 7%       | 474,545   | 446,973   | 6%       |
| Miles per Roadcall                | 18,622     | 17,965           | 4%       | 20,172    | 19,649    | 3%       |
| Bus Diesel Fuel Gallons           | 195,185    | 184,474          | 6%       | 1,464,645 | 1,426,108 | 3%       |
| E-Bus Kilowatt Hours              | 24,806     | 32,098           | -23%     | 185,709   | 129,313   | 44%      |
| Accidents - Total/100K Miles      | 4.16       | 5.57             | -25%     | 4.59      | 4.49      | 2%       |
| Accidents -preventable/100K Miles | 1.53       | 2.37             | -35%     | 1.65      | 1.36      | 21%      |