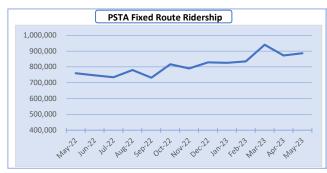

## At a Glance

Compared to May of last year, fixed route ridership was 17% higher in May 2023.

| Ridership                   | This month | Prior year month | % Change | YTD       | Prior YTD | % Change |
|-----------------------------|------------|------------------|----------|-----------|-----------|----------|
| PSTA Local Bus              | 755,689    | 722,692          | 5%       | 5,814,728 | 5,209,759 | 12%      |
| SunRunner                   | 97,541     | 0                | N/A      | 688,778   | 0         | N/A      |
| Jolley Trolley              | 27,242     | 32,393           | -16%     | 241,981   | 224,340   | 8%       |
| Looper                      | 5,587      | 5,457            | 2%       | 46,650    | 38,455    | 21%      |
| Total Fixed Route           | 886,059    | 760,542          | 17%      | 6,792,137 | 5,472,554 | 24%      |
| PSTA Access                 | 38,621     | 31,386           | 23%      | 283,700   | 230,899   | 23%      |
| <sup>1</sup> Other Mobility | 4,765      | 2,683            | 78%      | 29,410    | 22,009    | 34%      |
| Total Passenger Trips       | 929,445    | 794,611          | 17%      | 7,105,247 | 5,725,462 | 24%      |