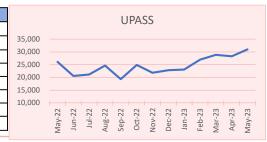

| Types of Trips       | This month | Prior year month | % Change | YTD       | Prior YTD | % Change |
|----------------------|------------|------------------|----------|-----------|-----------|----------|
| Wheelchair           | 3,580      | 3,770            | -5%      | 30,915    | 25,510    | 21%      |
| Bikes                | 22,017     | 26,300           | -16%     | 184,117   | 165,565   | 11%      |
| TD Discount Pass     | 133,791    | 139,033          | -4%      | 1,056,040 | 969,948   | 9%       |
| UPASS                | 30,959     | 26,097           | 19%      | 207,701   | 144,399   | 44%      |
| Farebox Trips        | 415,098    | 402,393          | 3%       | 3,250,498 | 2,756,472 | 18%      |
| Flamingo App Trips   | 56,163     | 55,548           | 1%       | 450,889   | 339,927   | 33%      |
| Contactless Payment  | 7,844      | 0                | N/A      | 23,936    | 0         | N/A      |
| Flamingo Card Trips  | 195,734    | 189,997          | 3%       | 1,520,237 | 1,403,908 | 8%       |
| Total Flamingo Trips | 259,741    | 245,545          | 6%       | 1,995,062 | 1,743,835 | 14%      |