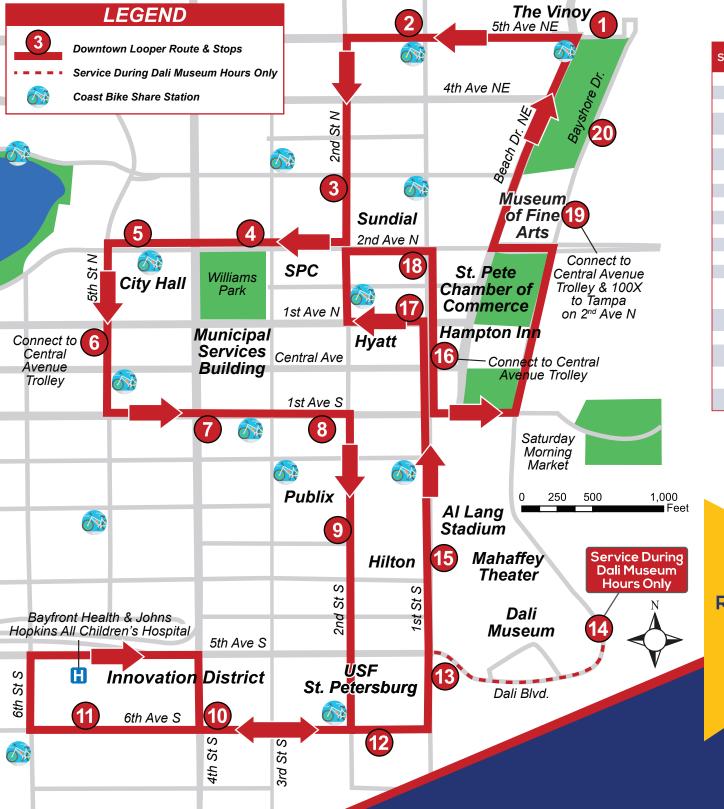

## **Downtown Looper**

| STOP | LOCATION                                                                                 |     | ARE AI |     |     |
|------|------------------------------------------------------------------------------------------|-----|--------|-----|-----|
| 1    | The Vinoy                                                                                | :02 | :17    | :32 | :47 |
| 2    | 5 <sup>th</sup> Ave. NE & 1 <sup>st</sup> St. N.                                         | :04 | :19    | :34 | :49 |
| 3    | Sundial                                                                                  | :06 | :21    | :36 | :51 |
| 4    | First United Methodist Church/<br>Williams Park/SPC                                      | :07 | :22    | :37 | :52 |
| 5    | St. Pete City Hall                                                                       | :08 | :23    | :38 | :53 |
| 6    | Florida CraftArt/Central Avenue/Cycle<br>Brewing/Florida Holocaust Museum                | :09 | :24    | :39 | :54 |
| 7    | Municipal Services Building                                                              | :11 | :26    | :41 | :56 |
| 8    | South Core Parking Garage                                                                | :12 | :27    | :42 | :57 |
| 9    | Publix/Great Clips                                                                       | :14 | :29    | :44 | :59 |
| 10   | USFSP Bookstore                                                                          | :00 | :15    | :30 | :45 |
| 11   | John's Hopkins All Children's Hospital                                                   | :00 | :15    | :30 | :45 |
| 12   | USF St. Petersburg                                                                       | :03 | :18    | :33 | :48 |
| 13   | The Hanger Restaurant                                                                    | :03 | :18    | :33 | :48 |
| 14   | The Dali Museum                                                                          | :06 | :21    | :36 | :51 |
| 15   | The Mahaffey Theatre/Hilton Hotel/<br>Saturday Morning Market/Mahaffey<br>Parking Garage | :08 | :23    | :38 | :53 |
| 16   | Central Avenue/Hampton Inn/<br>The James Museum                                          | :10 | :25    | :40 | :55 |
| 17   | Sundial Parking Garage                                                                   | :11 | :26    | :41 | :56 |
| 18   | St. Pete Chamber of Commerce/<br>Sundial                                                 | :13 | :28    | :43 | :58 |
| 19   | St. Pete Pier/St. Pete History Museum/<br>Museum of Fine Arts                            | :14 | :29    | :44 | :59 |
| 20   | Beach Drive/North Straub Park (Cross<br>Bay Ferry closed until further notice)           | :06 | :31    | :46 | :O1 |