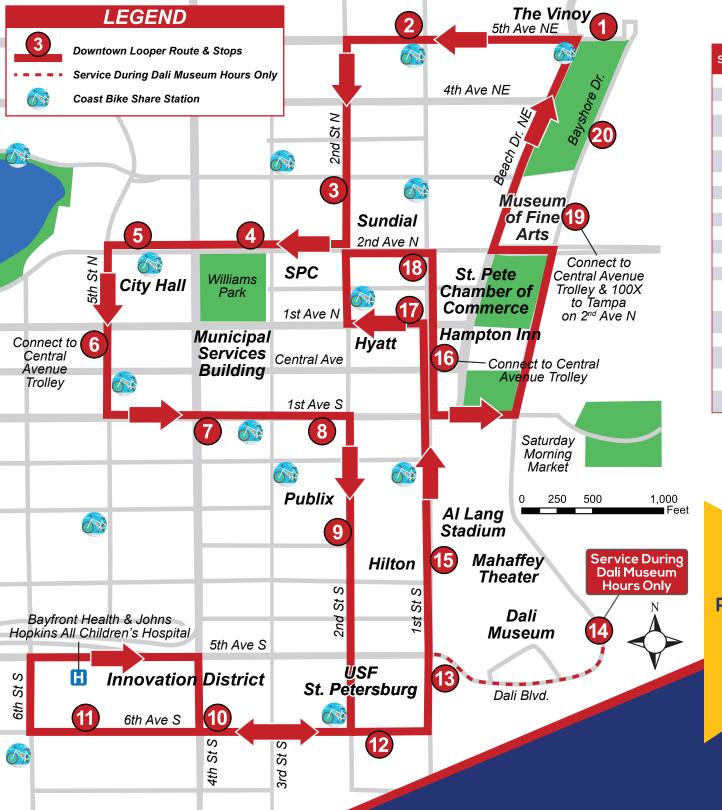

## **Downtown Looper**

| STOP | LOCATION                                                                                 |     | ARE A |     |     |
|------|------------------------------------------------------------------------------------------|-----|-------|-----|-----|
| 1    | The Vinoy                                                                                | :14 | :29   | :44 | :59 |
| 2    | 5 <sup>th</sup> Ave. NE & 1 <sup>st</sup> St. N.                                         | :16 | :31   | :46 | :01 |
| 3    | Sundial                                                                                  | :17 | :32   | :47 | :02 |
| 4    | First United Methodist Church/<br>Williams Park/SPC                                      | :17 | :32   | :47 | :02 |
| 5    | St. Pete City Hall                                                                       | :18 | :33   | :48 | :03 |
| 6    | Florida CraftArt/Central Avenue/Cycle<br>Brewing/Florida Holocaust Museum                | :19 | :34   | :49 | :04 |
| 7    | Municipal Services Building                                                              | :20 | :35   | :50 | :05 |
| 8    | South Core Parking Garage                                                                | :21 | :36   | :51 | :06 |
| 9    | Publix/Great Clips                                                                       | :22 | :37   | :52 | :07 |
| 10   | USFSP Bookstore                                                                          | :26 | :41   | :56 | :11 |
| 11   | John's Hopkins All Children's Hospital                                                   | :27 | :42   | :57 | :12 |
| 12   | USF St. Petersburg                                                                       | :29 | :44   | :59 | :14 |
| 13   | The Hanger Restaurant                                                                    | :29 | :44   | :59 | :14 |
| 14   | The Dali Museum                                                                          | :32 | :47   | :02 | :17 |
| 15   | The Mahaffey Theatre/Hilton Hotel/<br>Saturday Morning Market/Mahaffey<br>Parking Garage | :33 | :48   | :03 | :18 |
| 16   | Central Avenue/Hampton Inn/<br>The James Museum                                          | :35 | :50   | :05 | :20 |
| 17   | Sundial Parking Garage                                                                   | :35 | :50   | :05 | :20 |
| 18   | St. Pete Chamber of Commerce/<br>Sundial                                                 | :37 | :52   | :07 | :22 |
| 19   | St. Pete Pier/St. Pete History Museum/<br>Museum of Fine Arts                            | :42 | :57   | :12 | :27 |
| 20   | Beach Drive/North Straub Park (Cross<br>Bay Ferry closed until further notice)           | :43 | :58   | :13 | :28 |