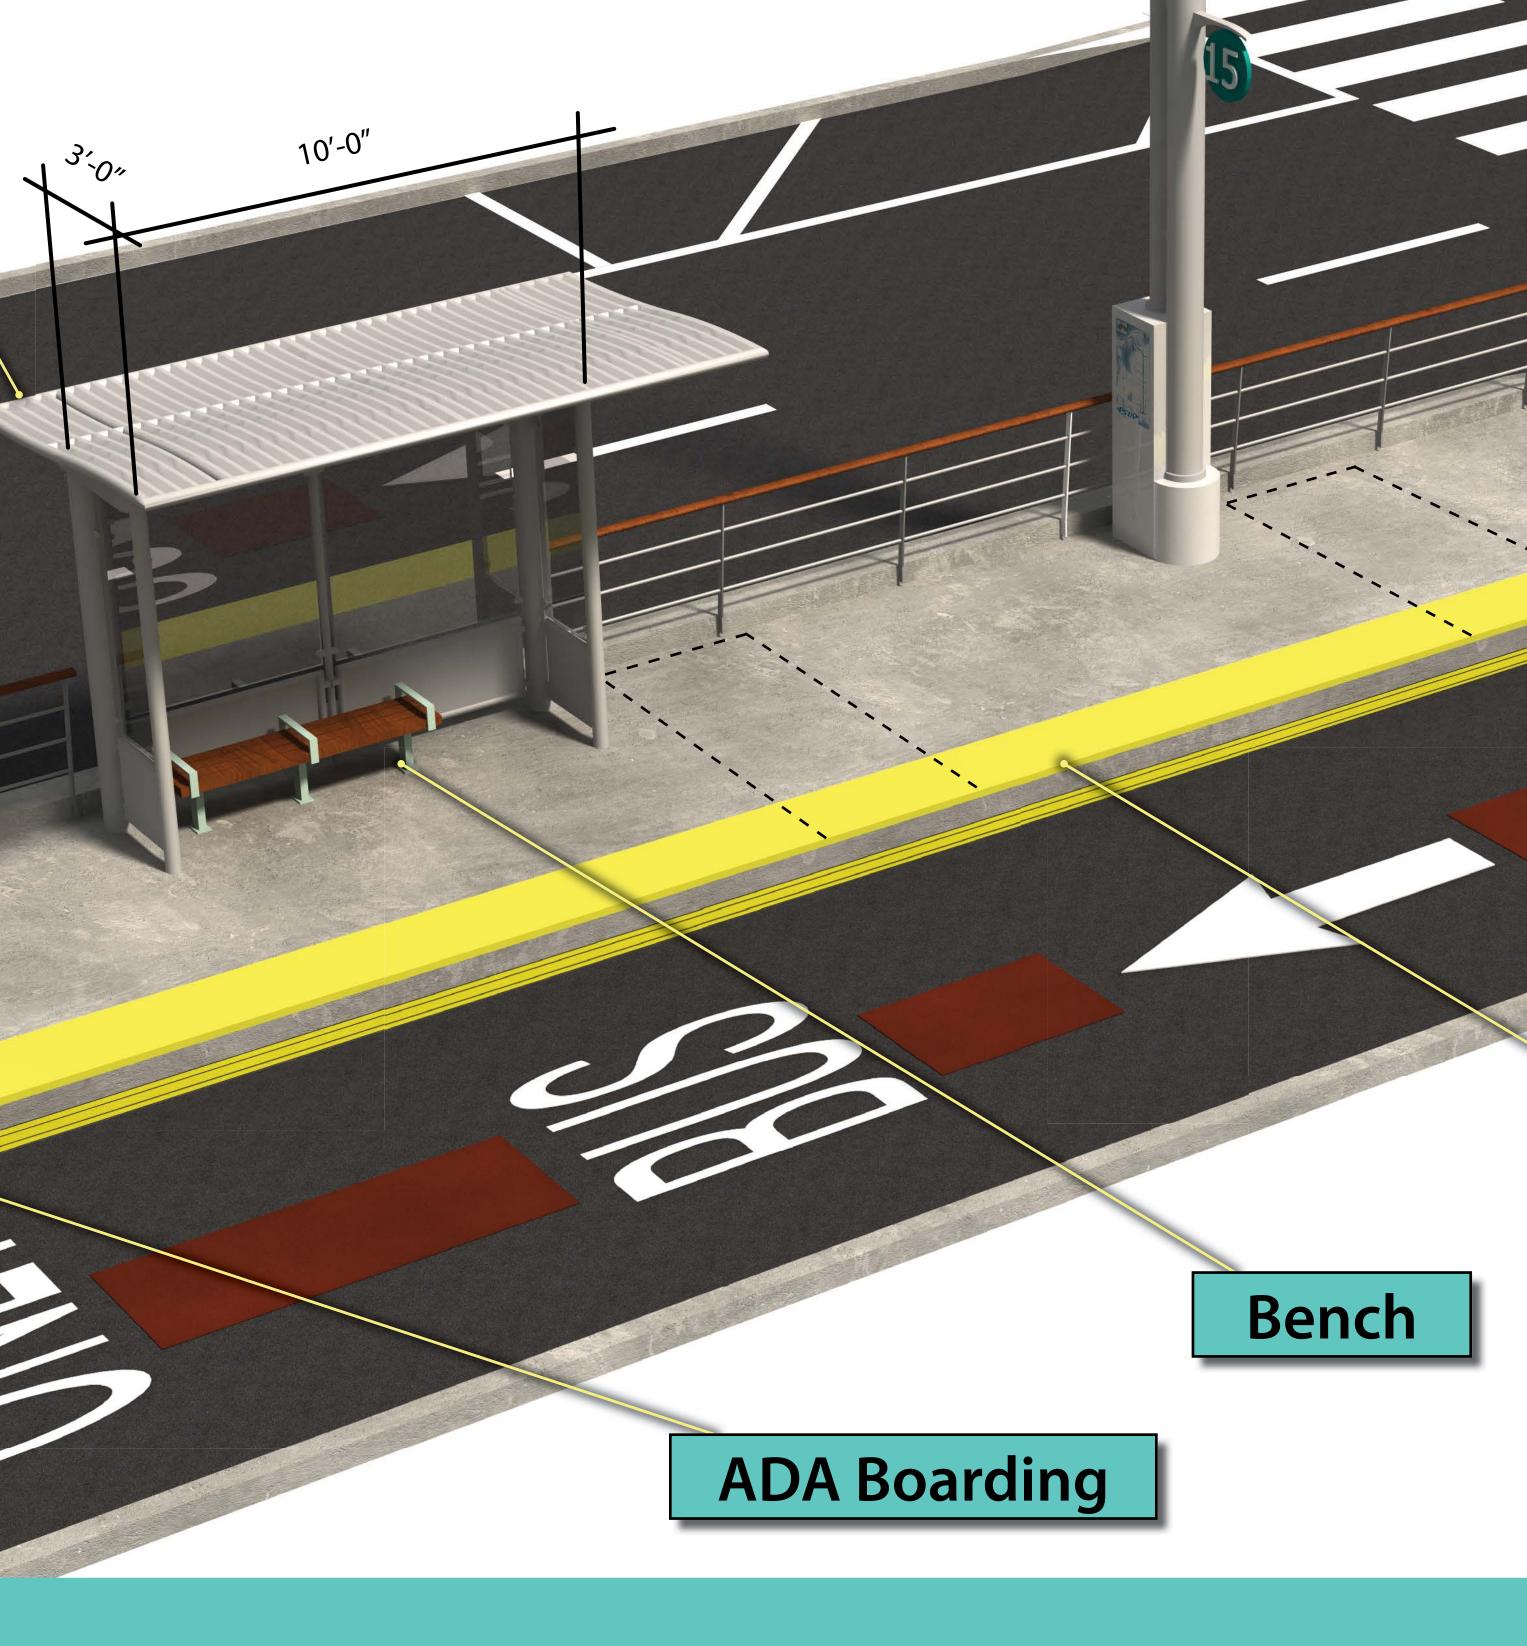

evel: Totem**



## Looking west down 1st Ave N, from NE corner at 40th St N





## Station #24, Location: 1st Ave S and 13th St S **Curbside Station - Investment Level : Low**



## Looking east down 1st Ave S, from just west of 13th St S







### Large Shelter

- Reflective Roof
- Wind Panels
- Lighting
- Call Box

### Trash Can

=0 -0

E

### **Tactile Warning Strip**

# High Investment Level Inline Station Example

#### Totem

- Station Signage
- Lighting
- System Map

**Real-Time Signage** 

<u>\</u>

20'-0"

## **ADA Boarding**

Benches





Note: Bike parking located curbside







#### **Small Shelter**

- Reflective Roof
- Wind Panels
- Lighting

### Trash Can

=0, -0

# Medium Investment Level **Inline Station Example**

#### Totem

- Station Signage
- Lighting
- System Map



### **ADA Crosswalk**





Note: Bike parking located curbside

















# **Totem Investment Level** Inline Station Example