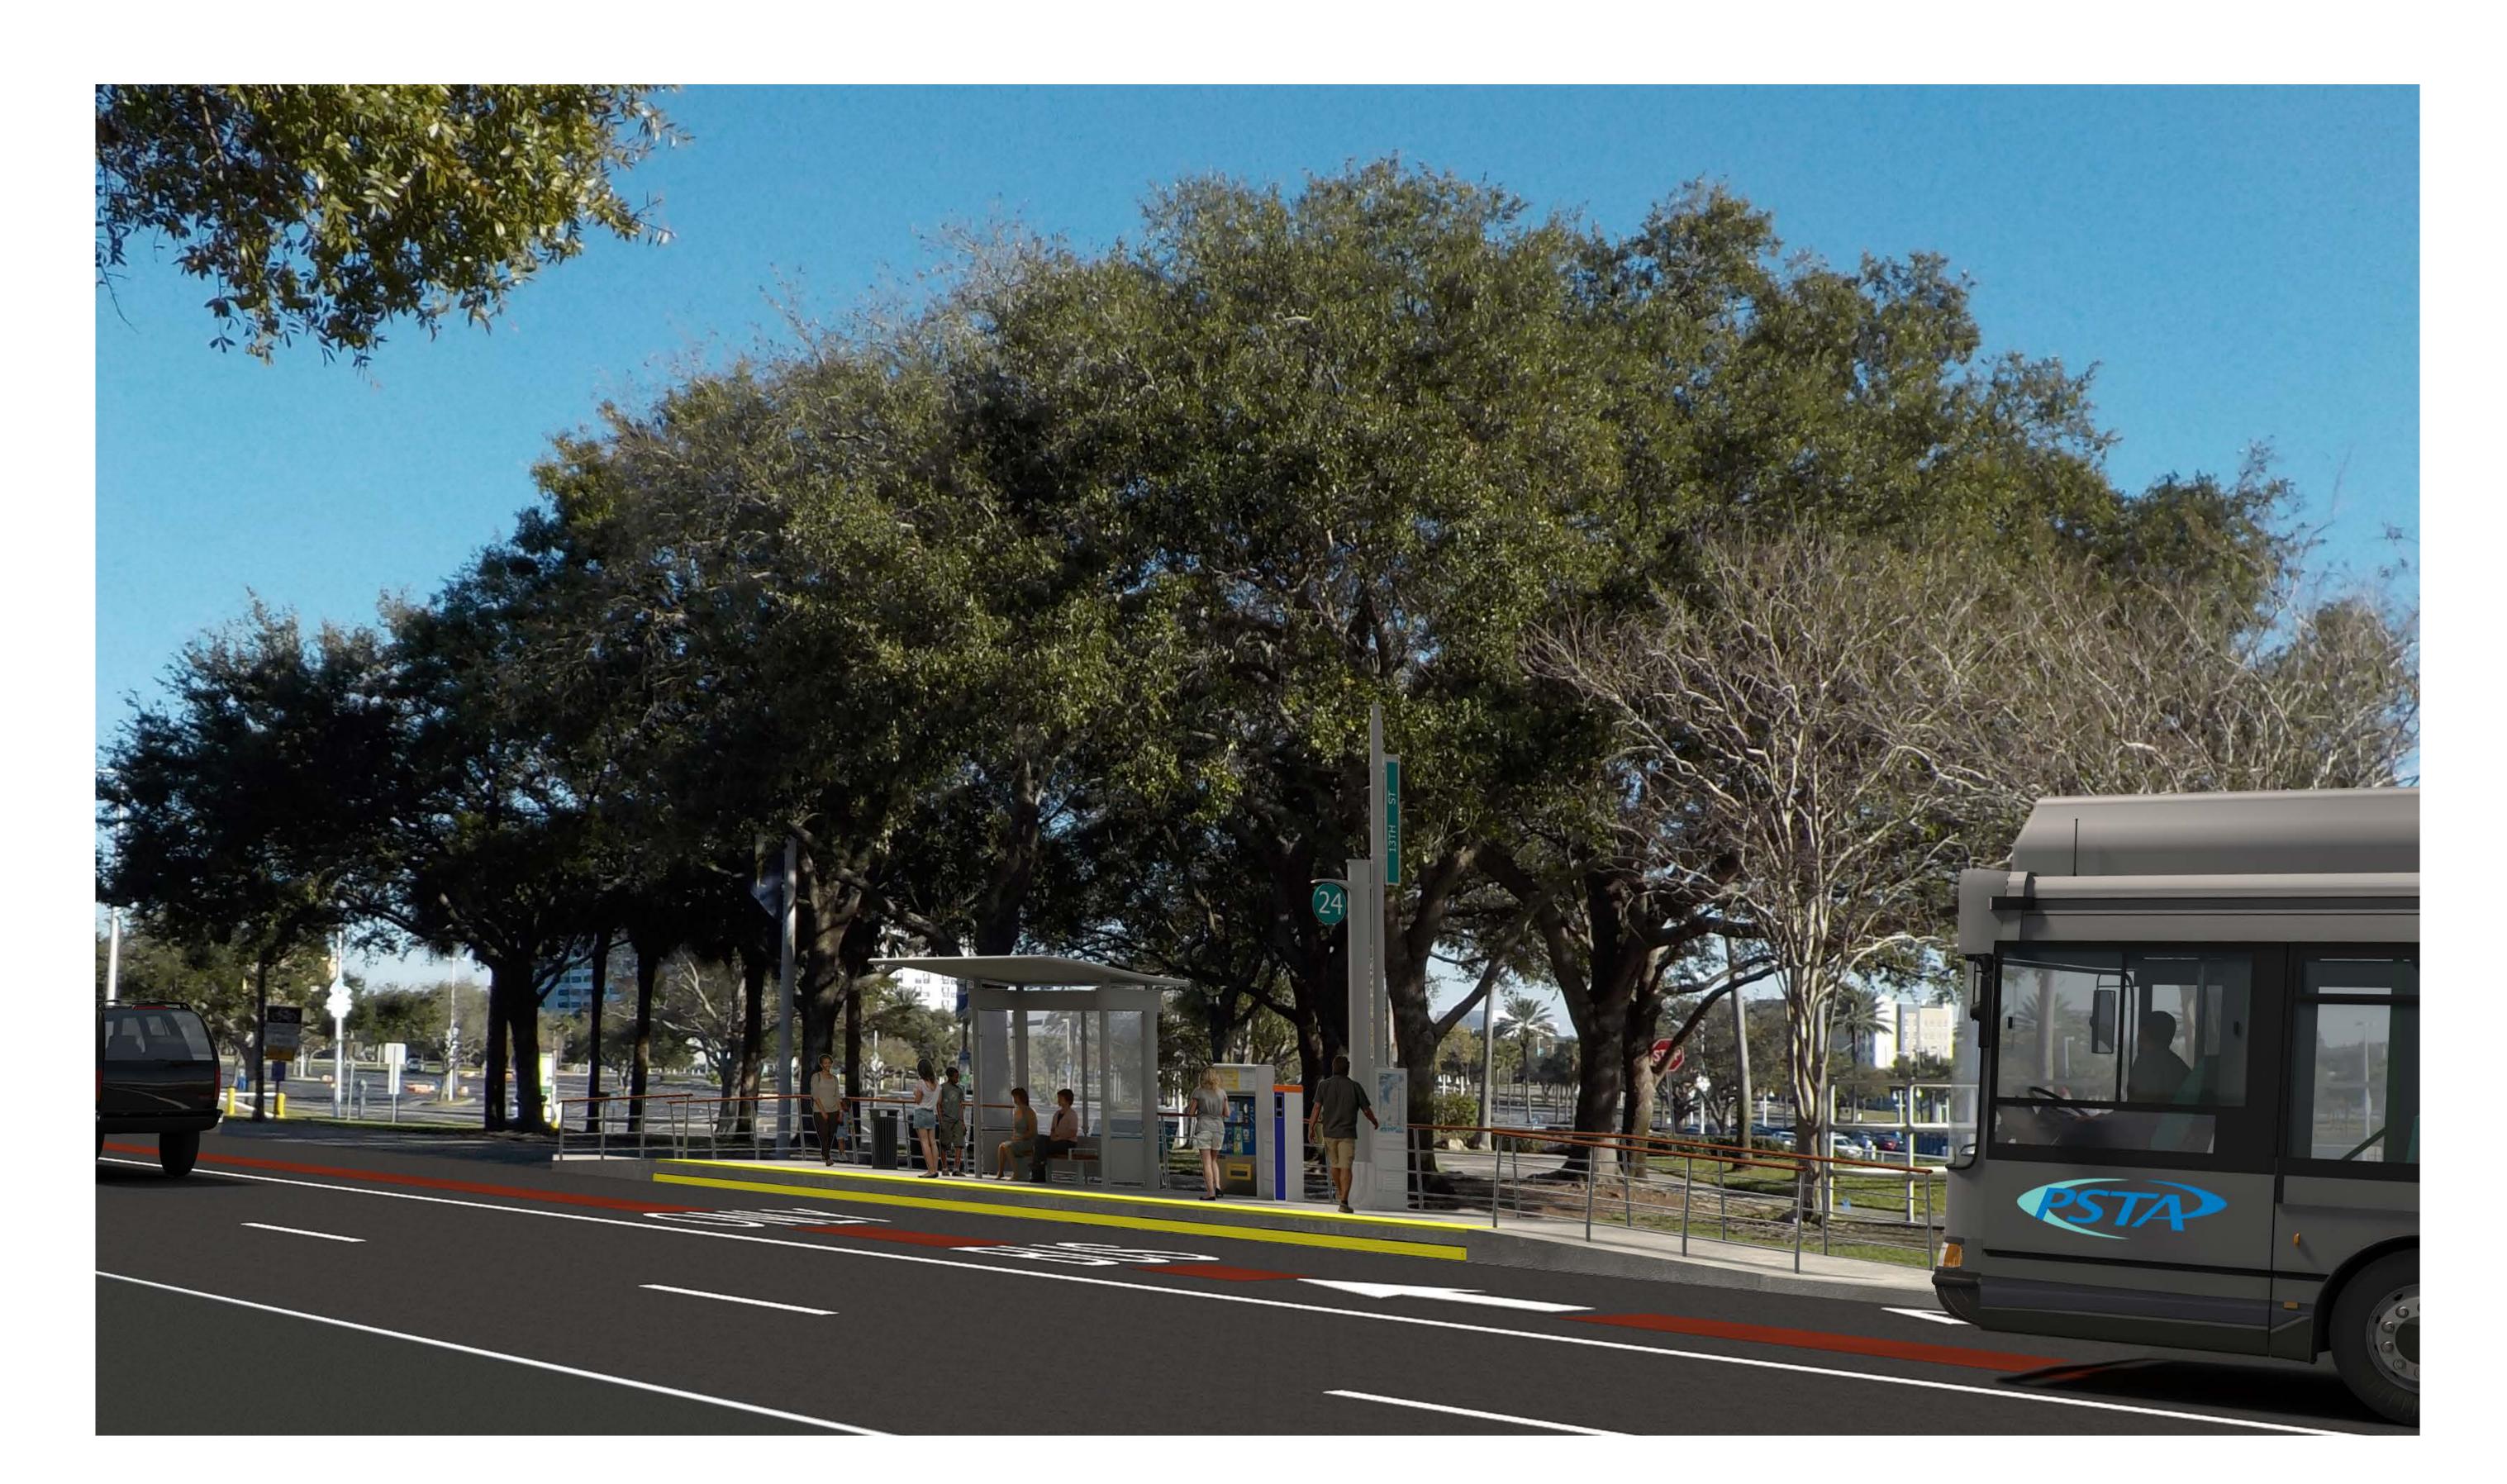

## Station #24, Location: 1st Ave S and 13th St S **Curbside Station - Investment Level : Low**

## Looking east down 1st Ave S, from just west of 13th St S