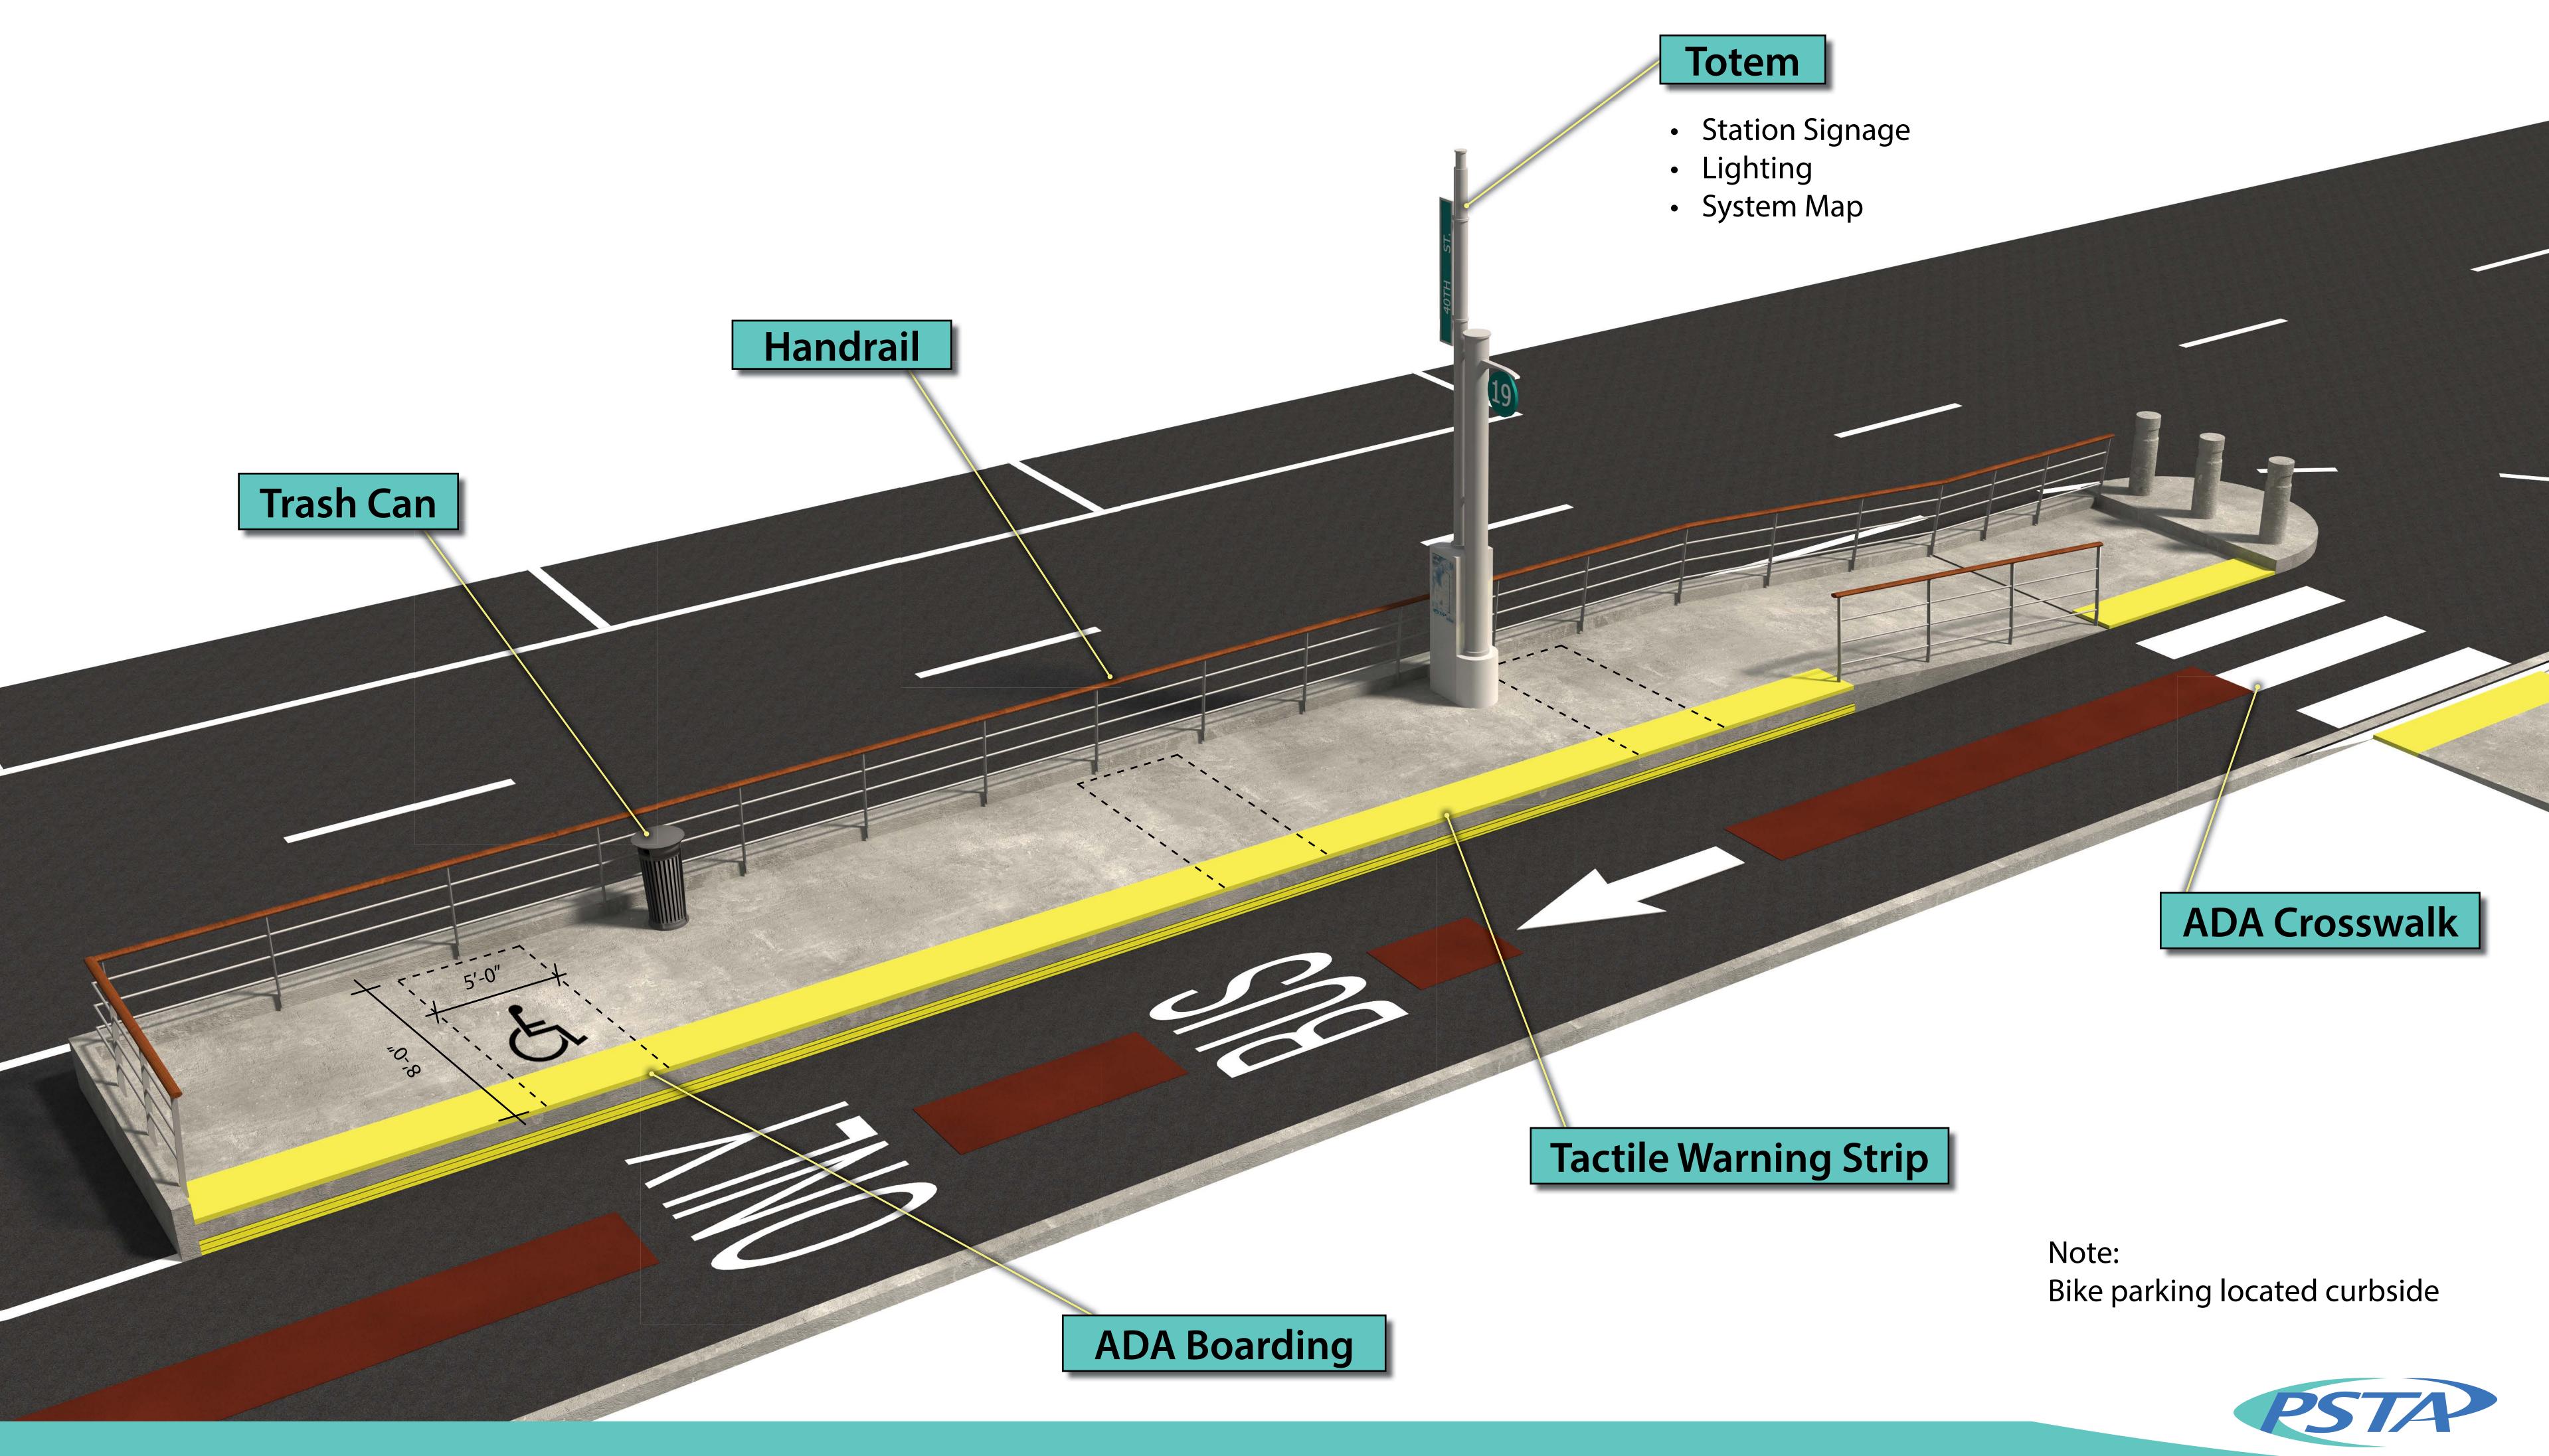

## Station #19, Location: 1st Ave N and 40th St N **Inline Station - Investment Level: Totem**

## Looking west down 1st Ave N, from NE corner at 40th St N

#### Totem

- Station Signage
- Lighting
- System Map

### **ADA Crosswalk**

Note: Bike parking located curbside