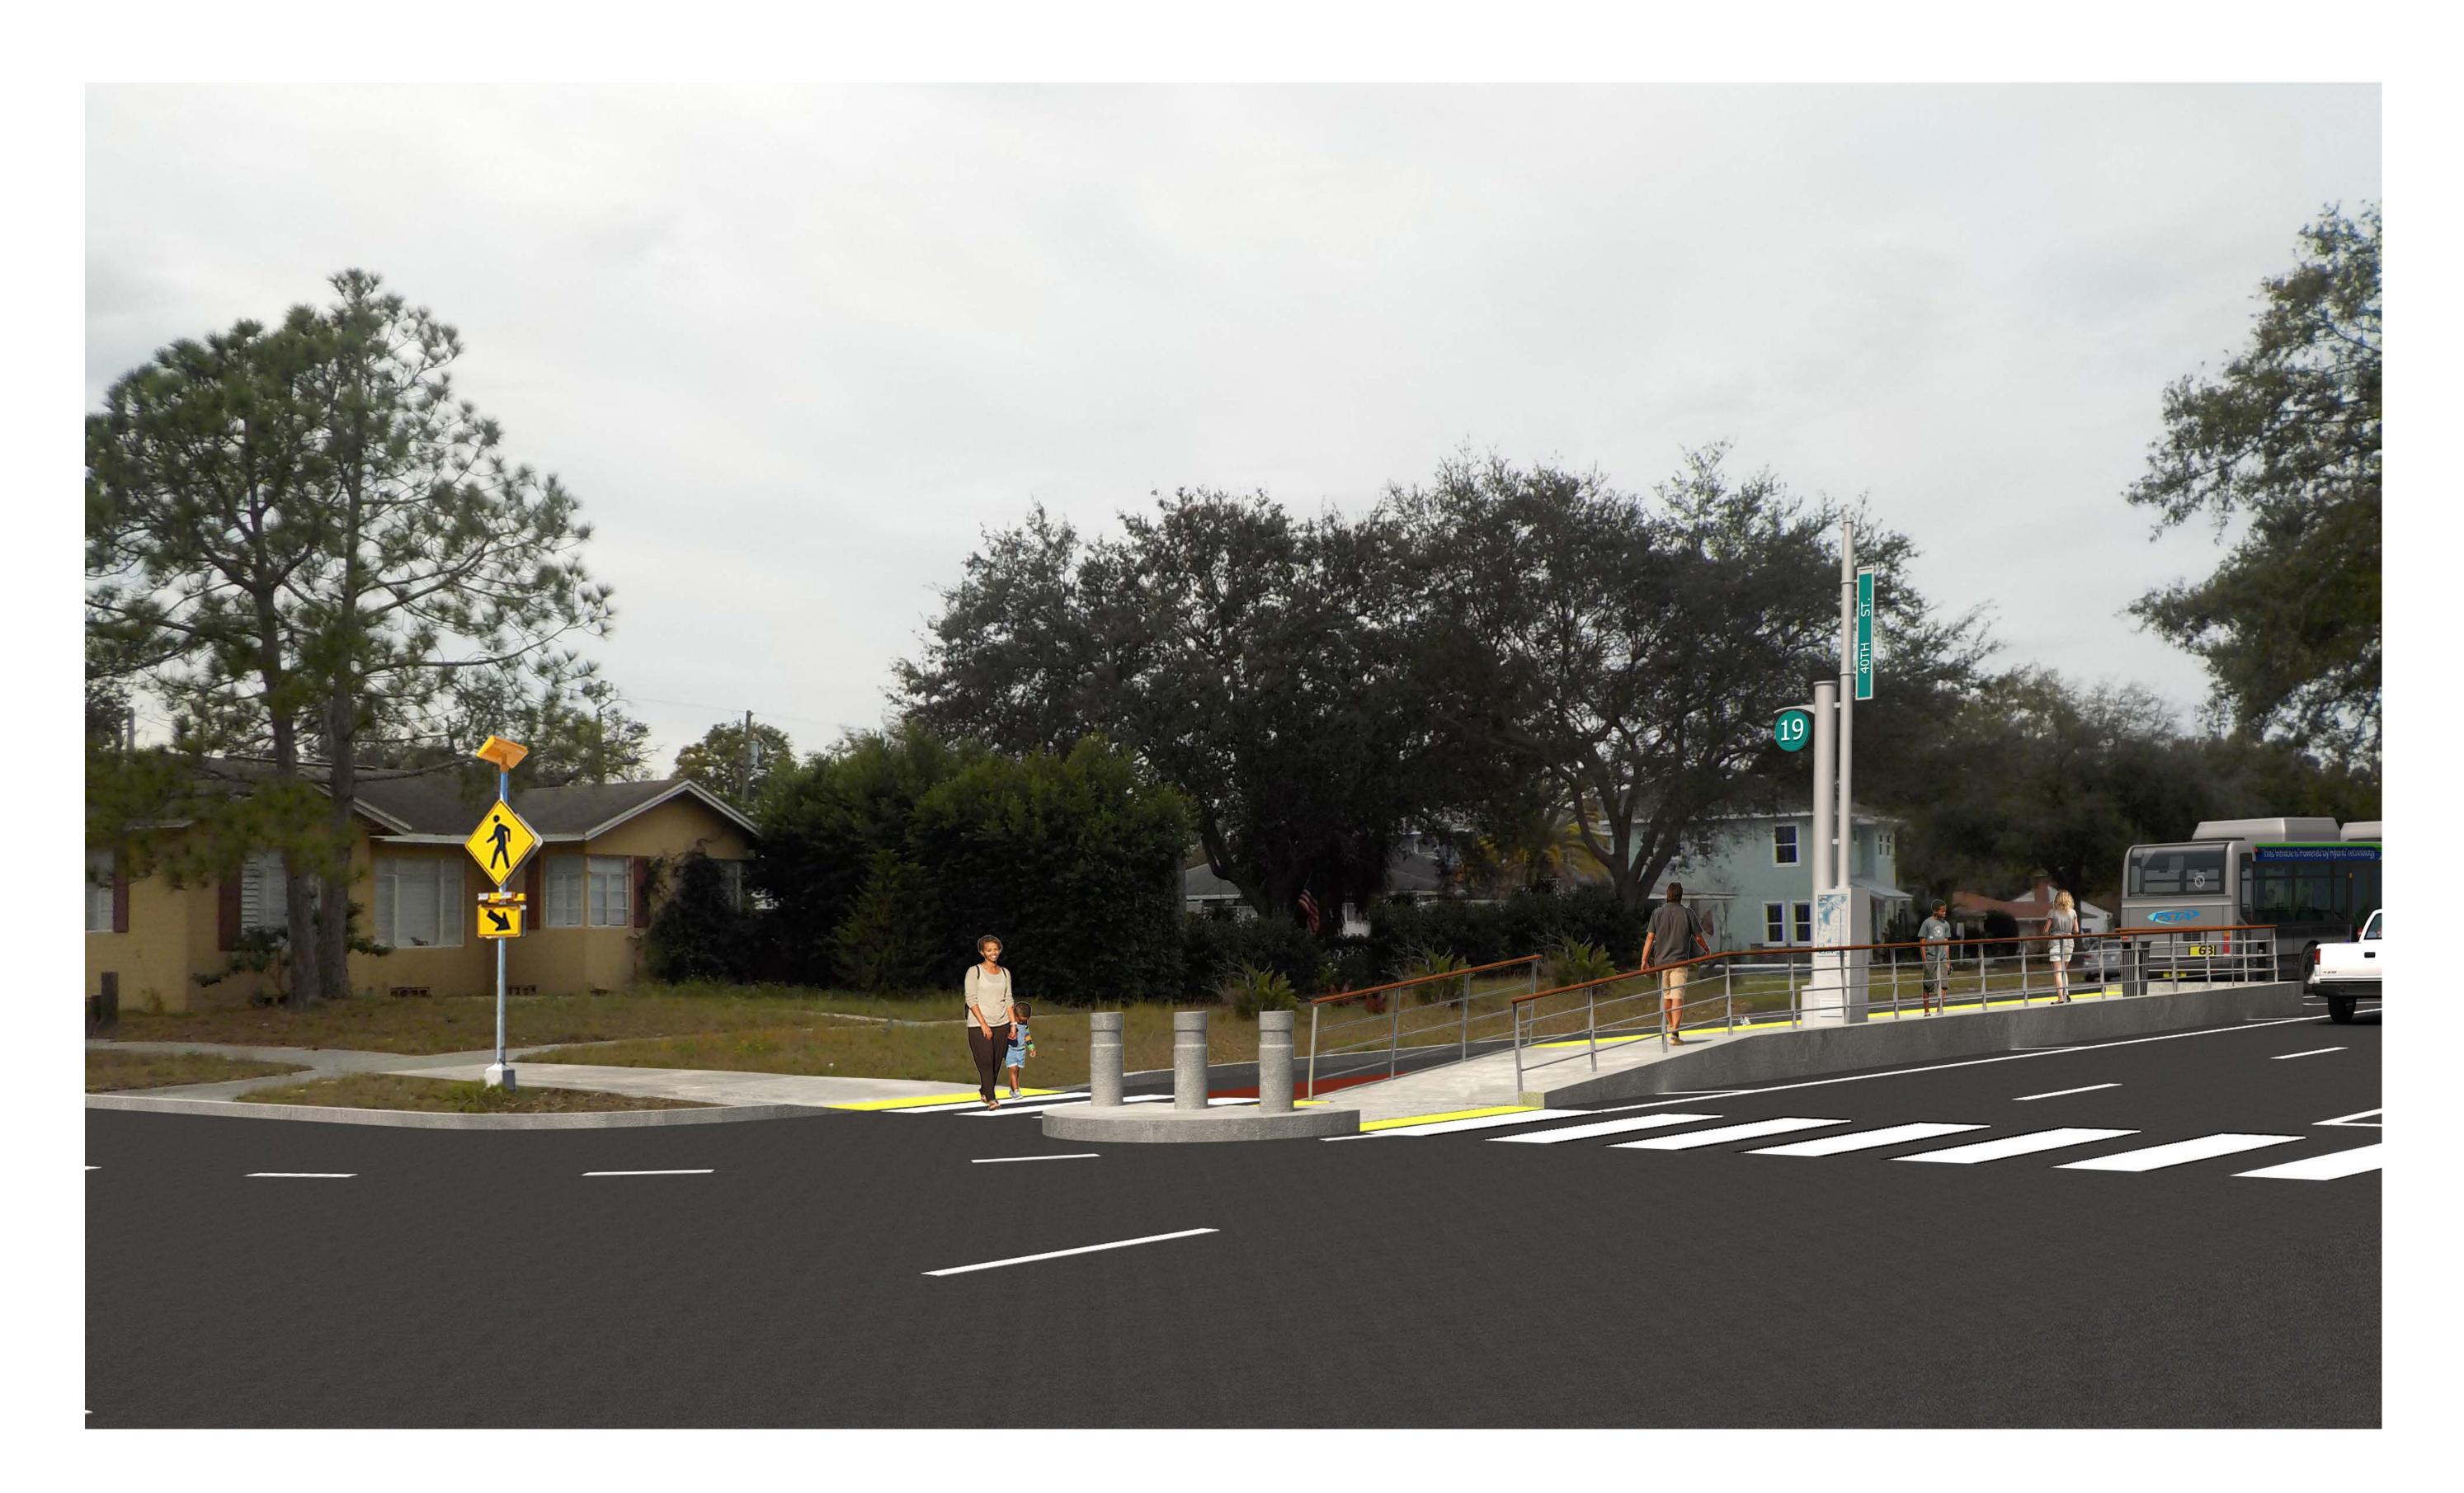

## Station #19, Location: 1st Ave N and 40th St N **Inline Station - Investment Level: Totem**

## Looking west down 1st Ave N, from NE corner at 40th St N