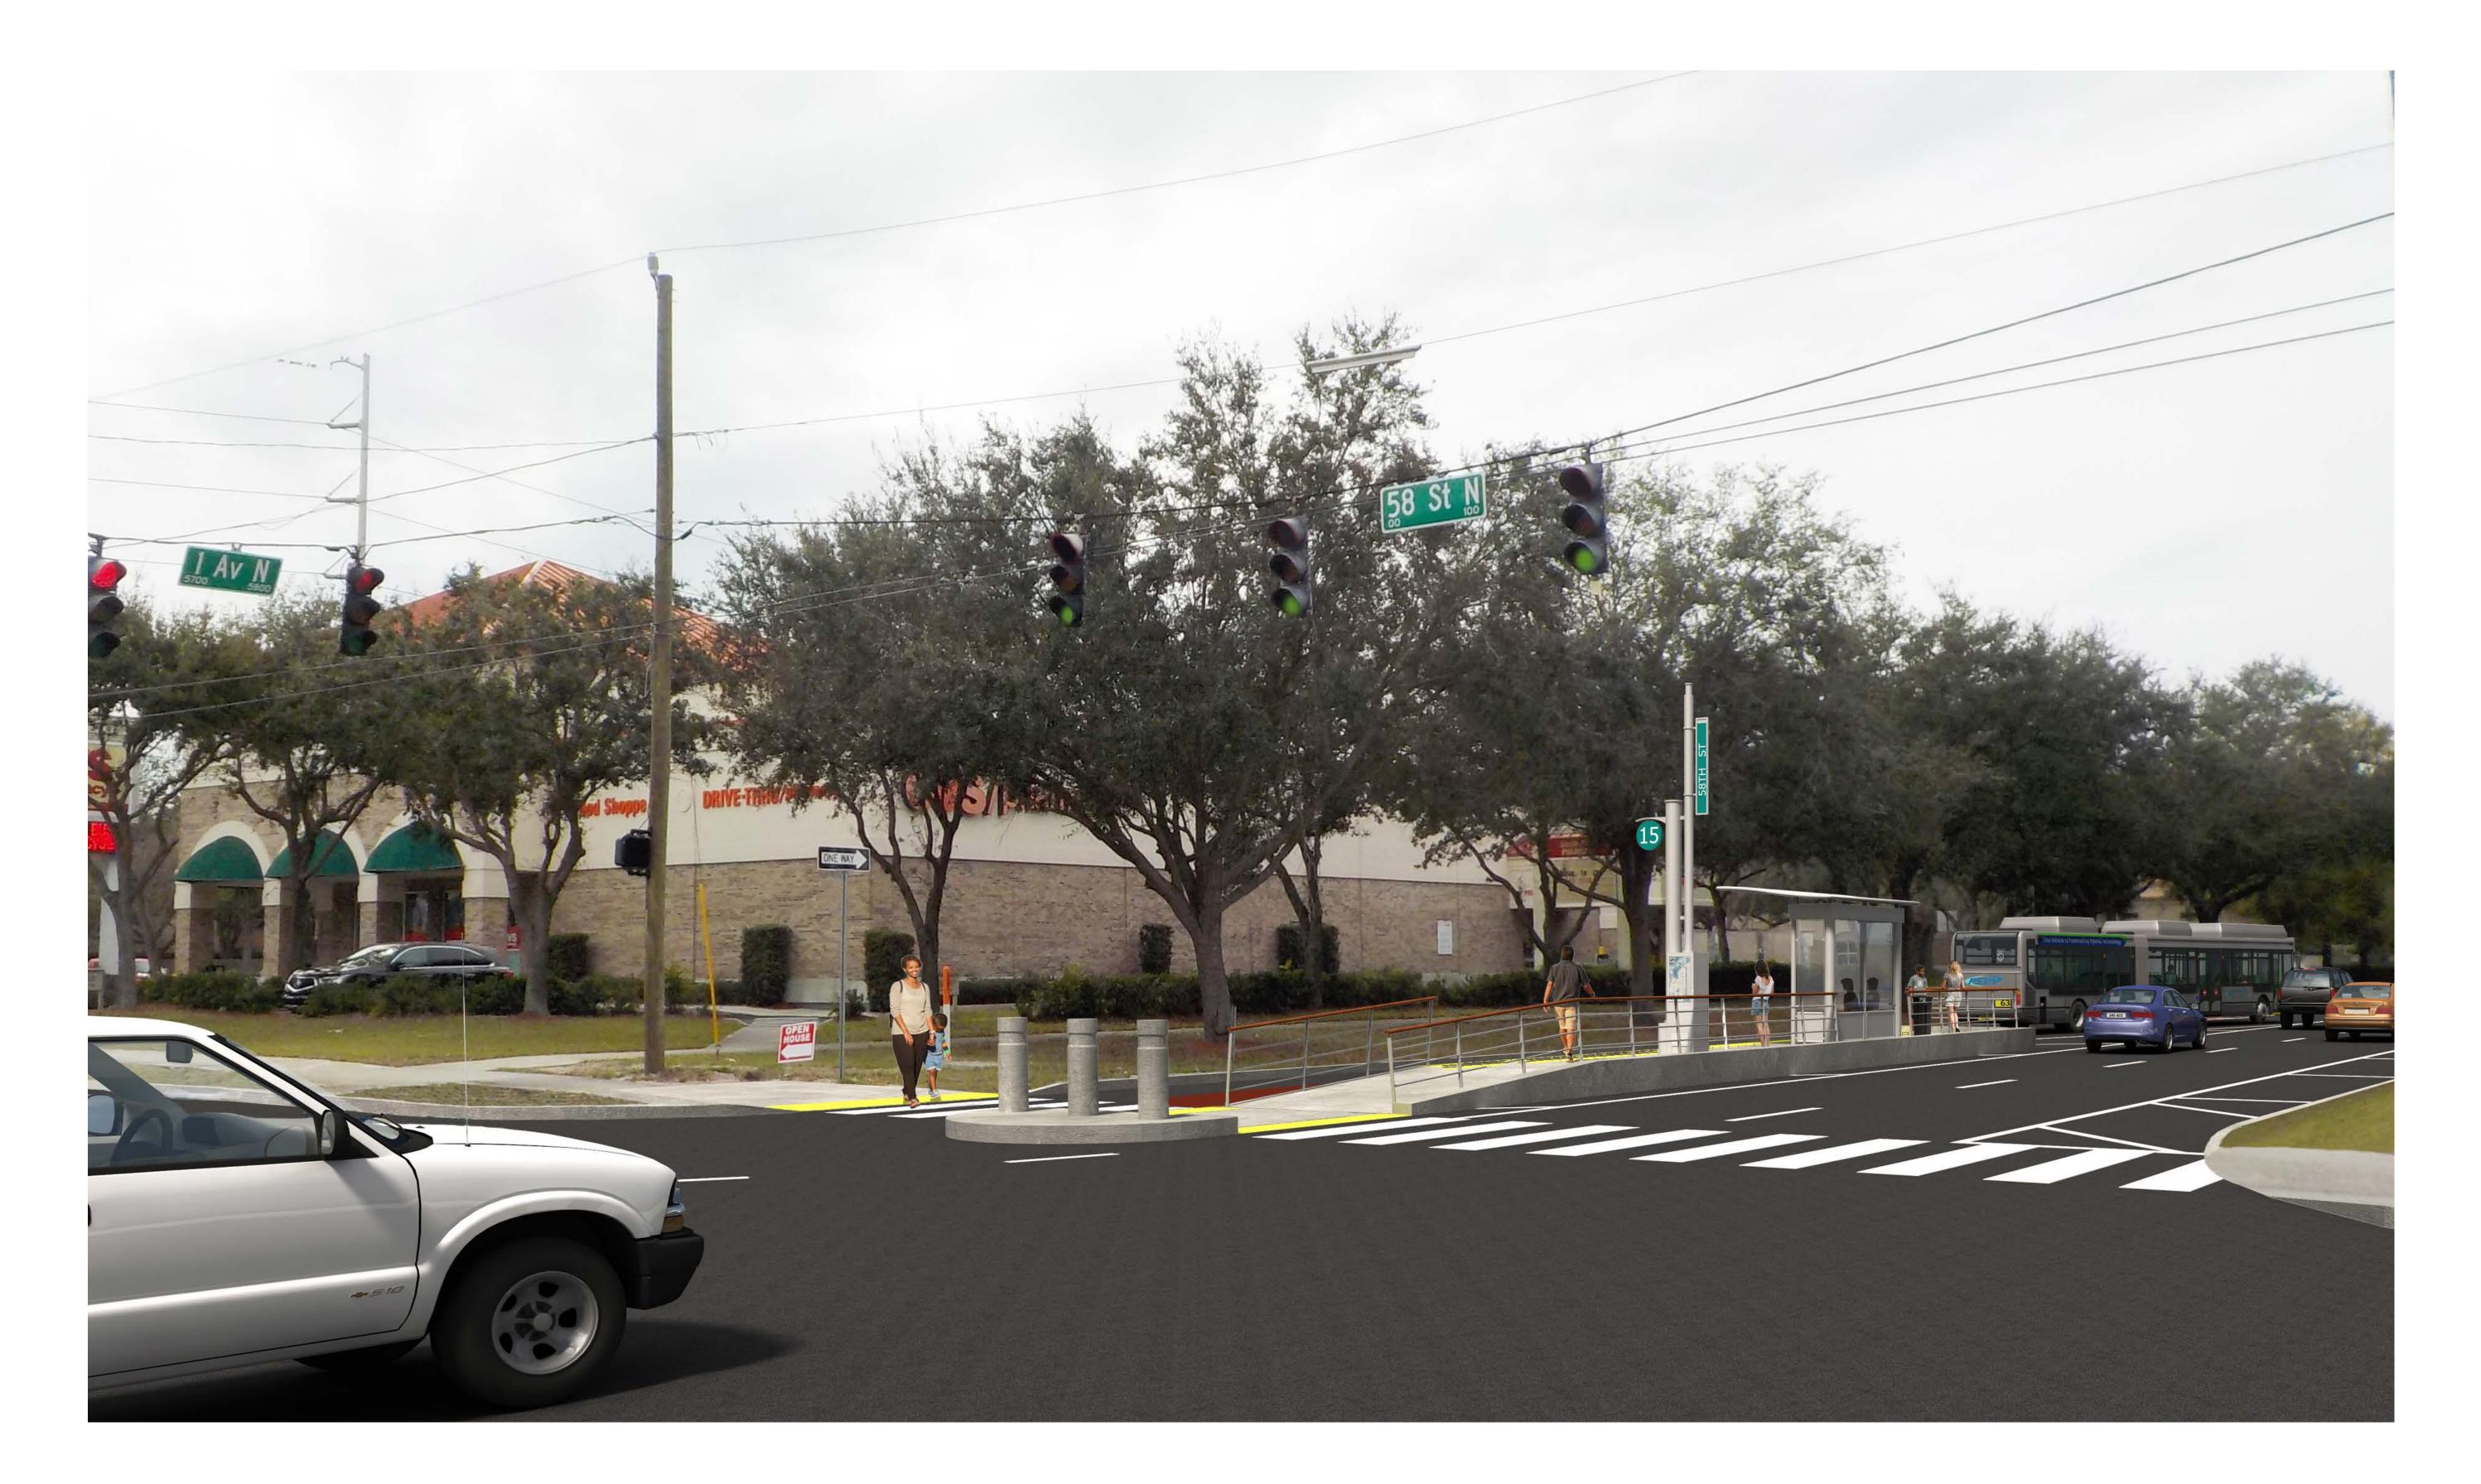

# Station #15, Location: 1st Ave N and 58th St N Inline Station - Investment Level: Medium

## Looking west down 1st Ave N, from NE corner at 58th St N