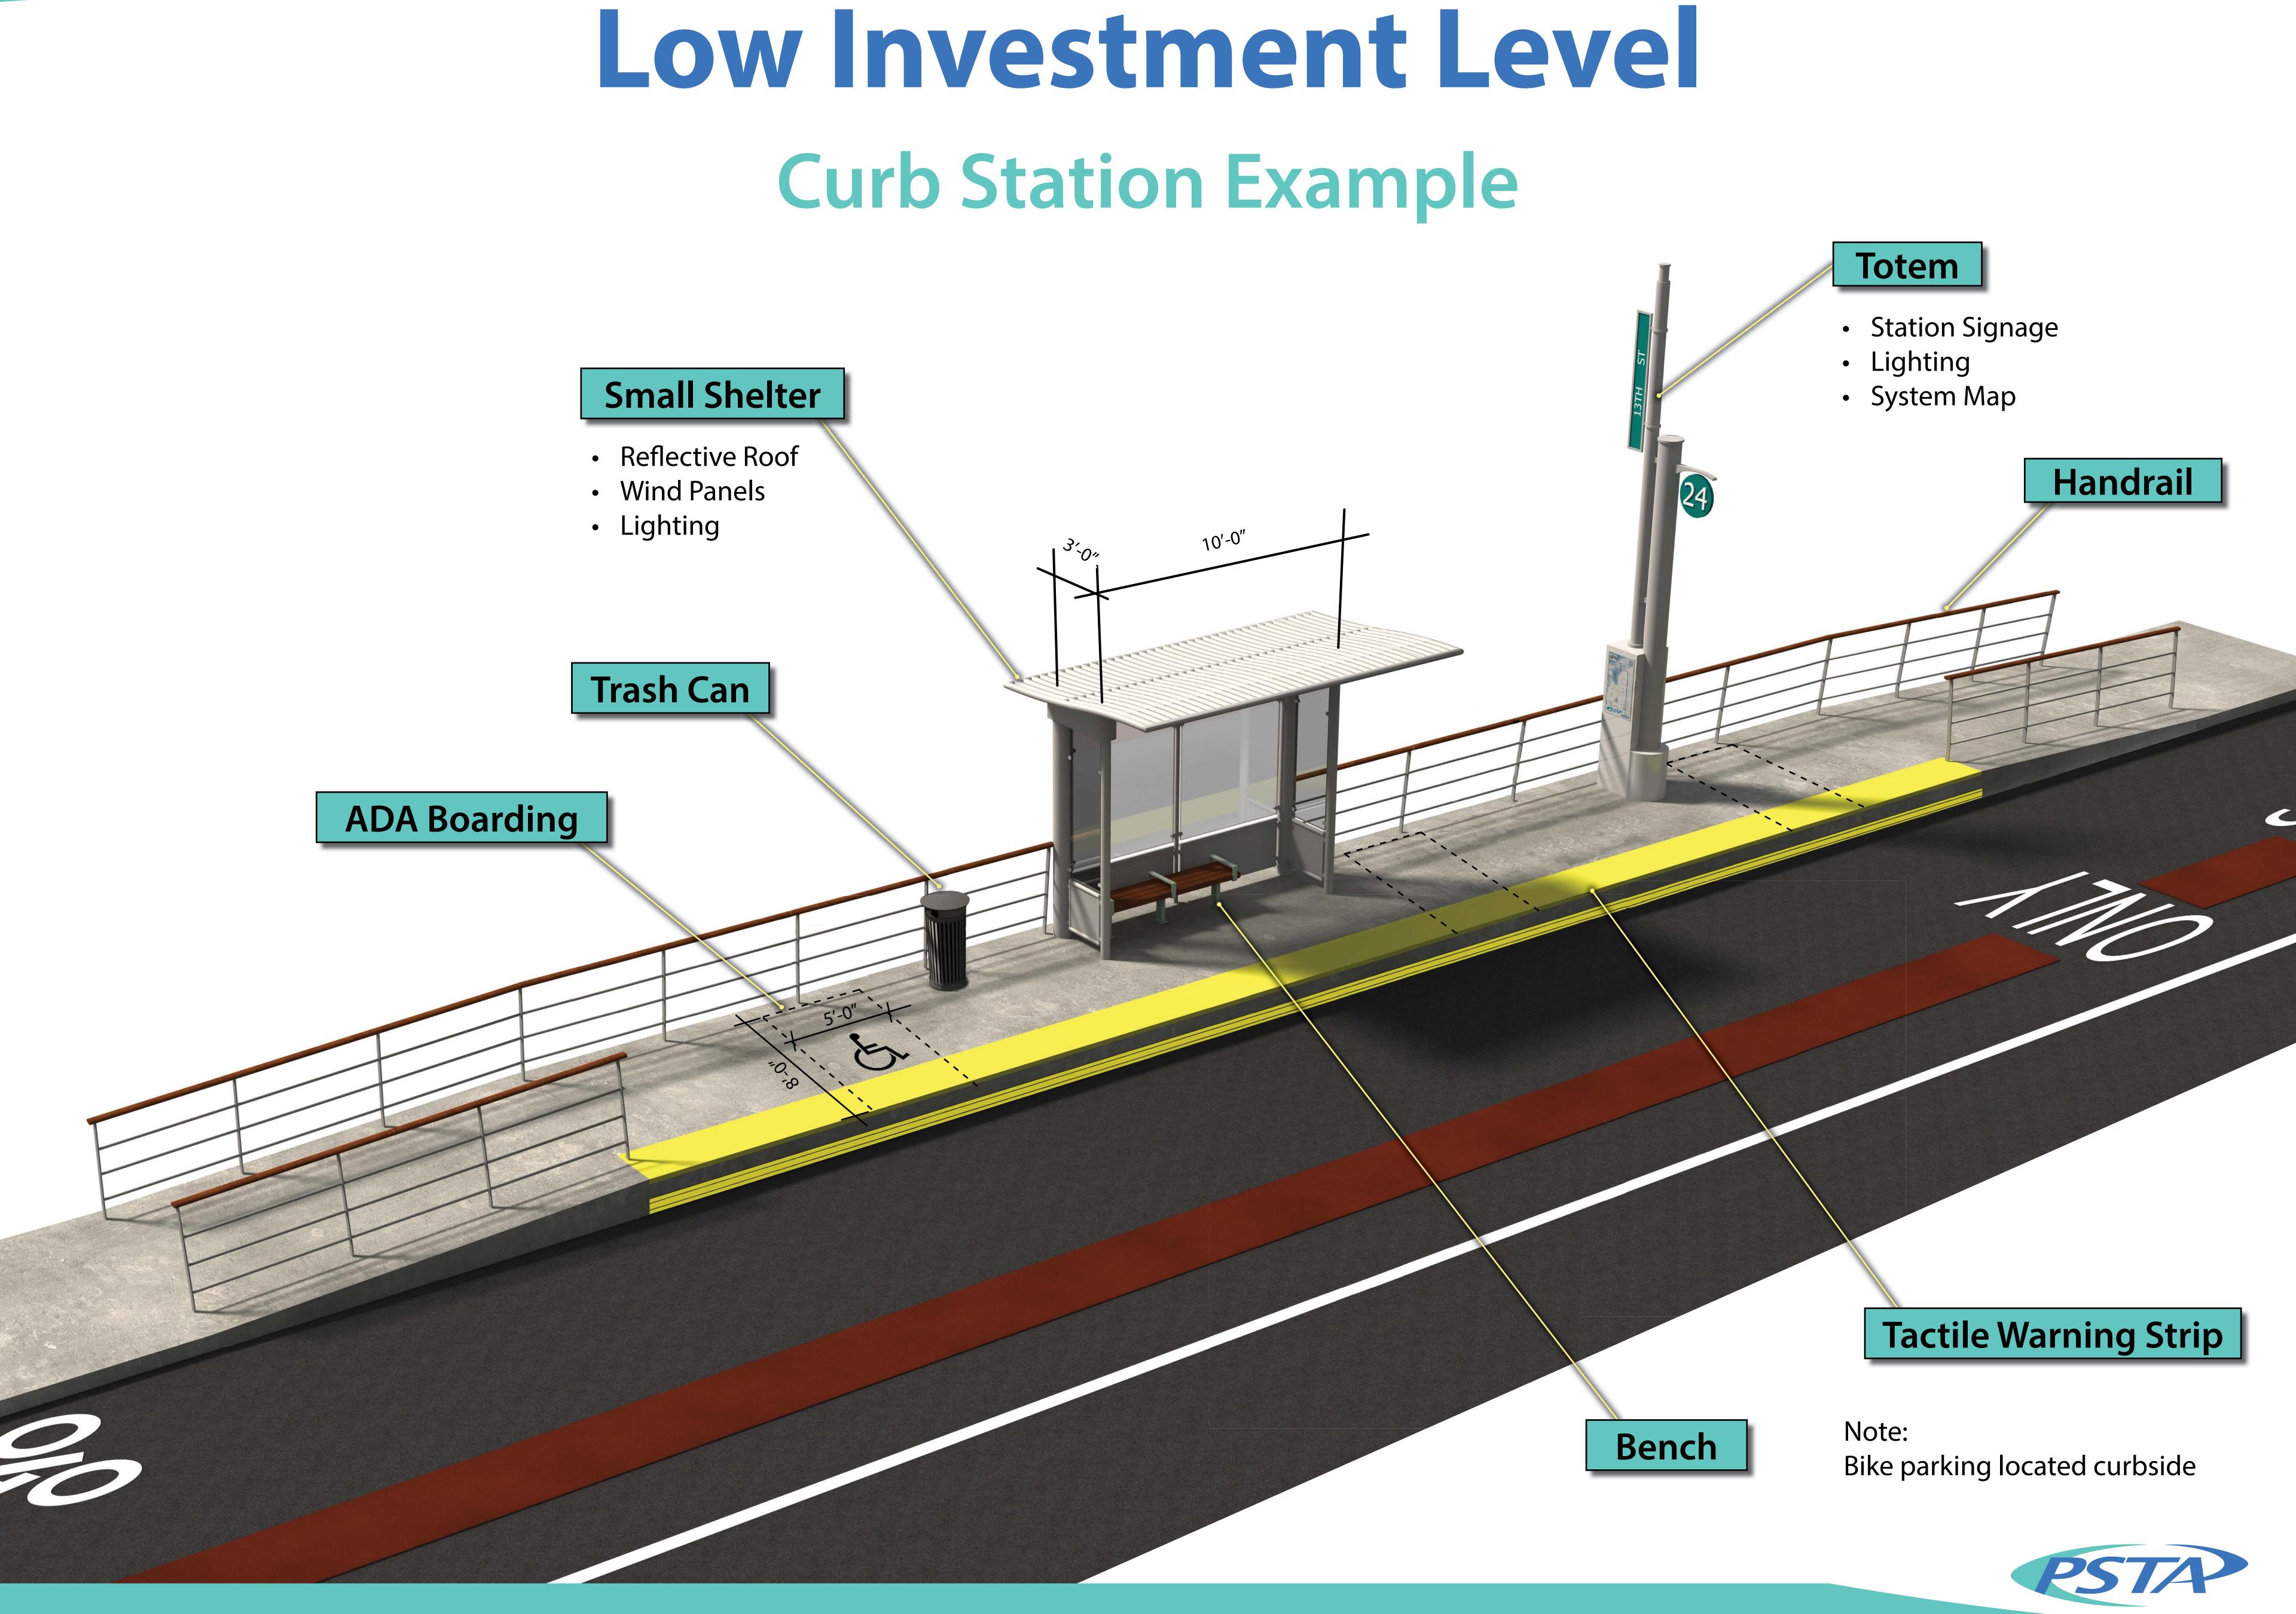

## Station #24, Location: 1st Ave S and 13th St S **Curbside Station - Investment Level : Low**

## Looking east down 1st Ave S, from just west of 13th St S

### Large Shelter

- Reflective Roof
- Wind Panels
- Lighting
- Call Box

### Trash Can

=0 -0

E

### **Tactile Warning Strip**