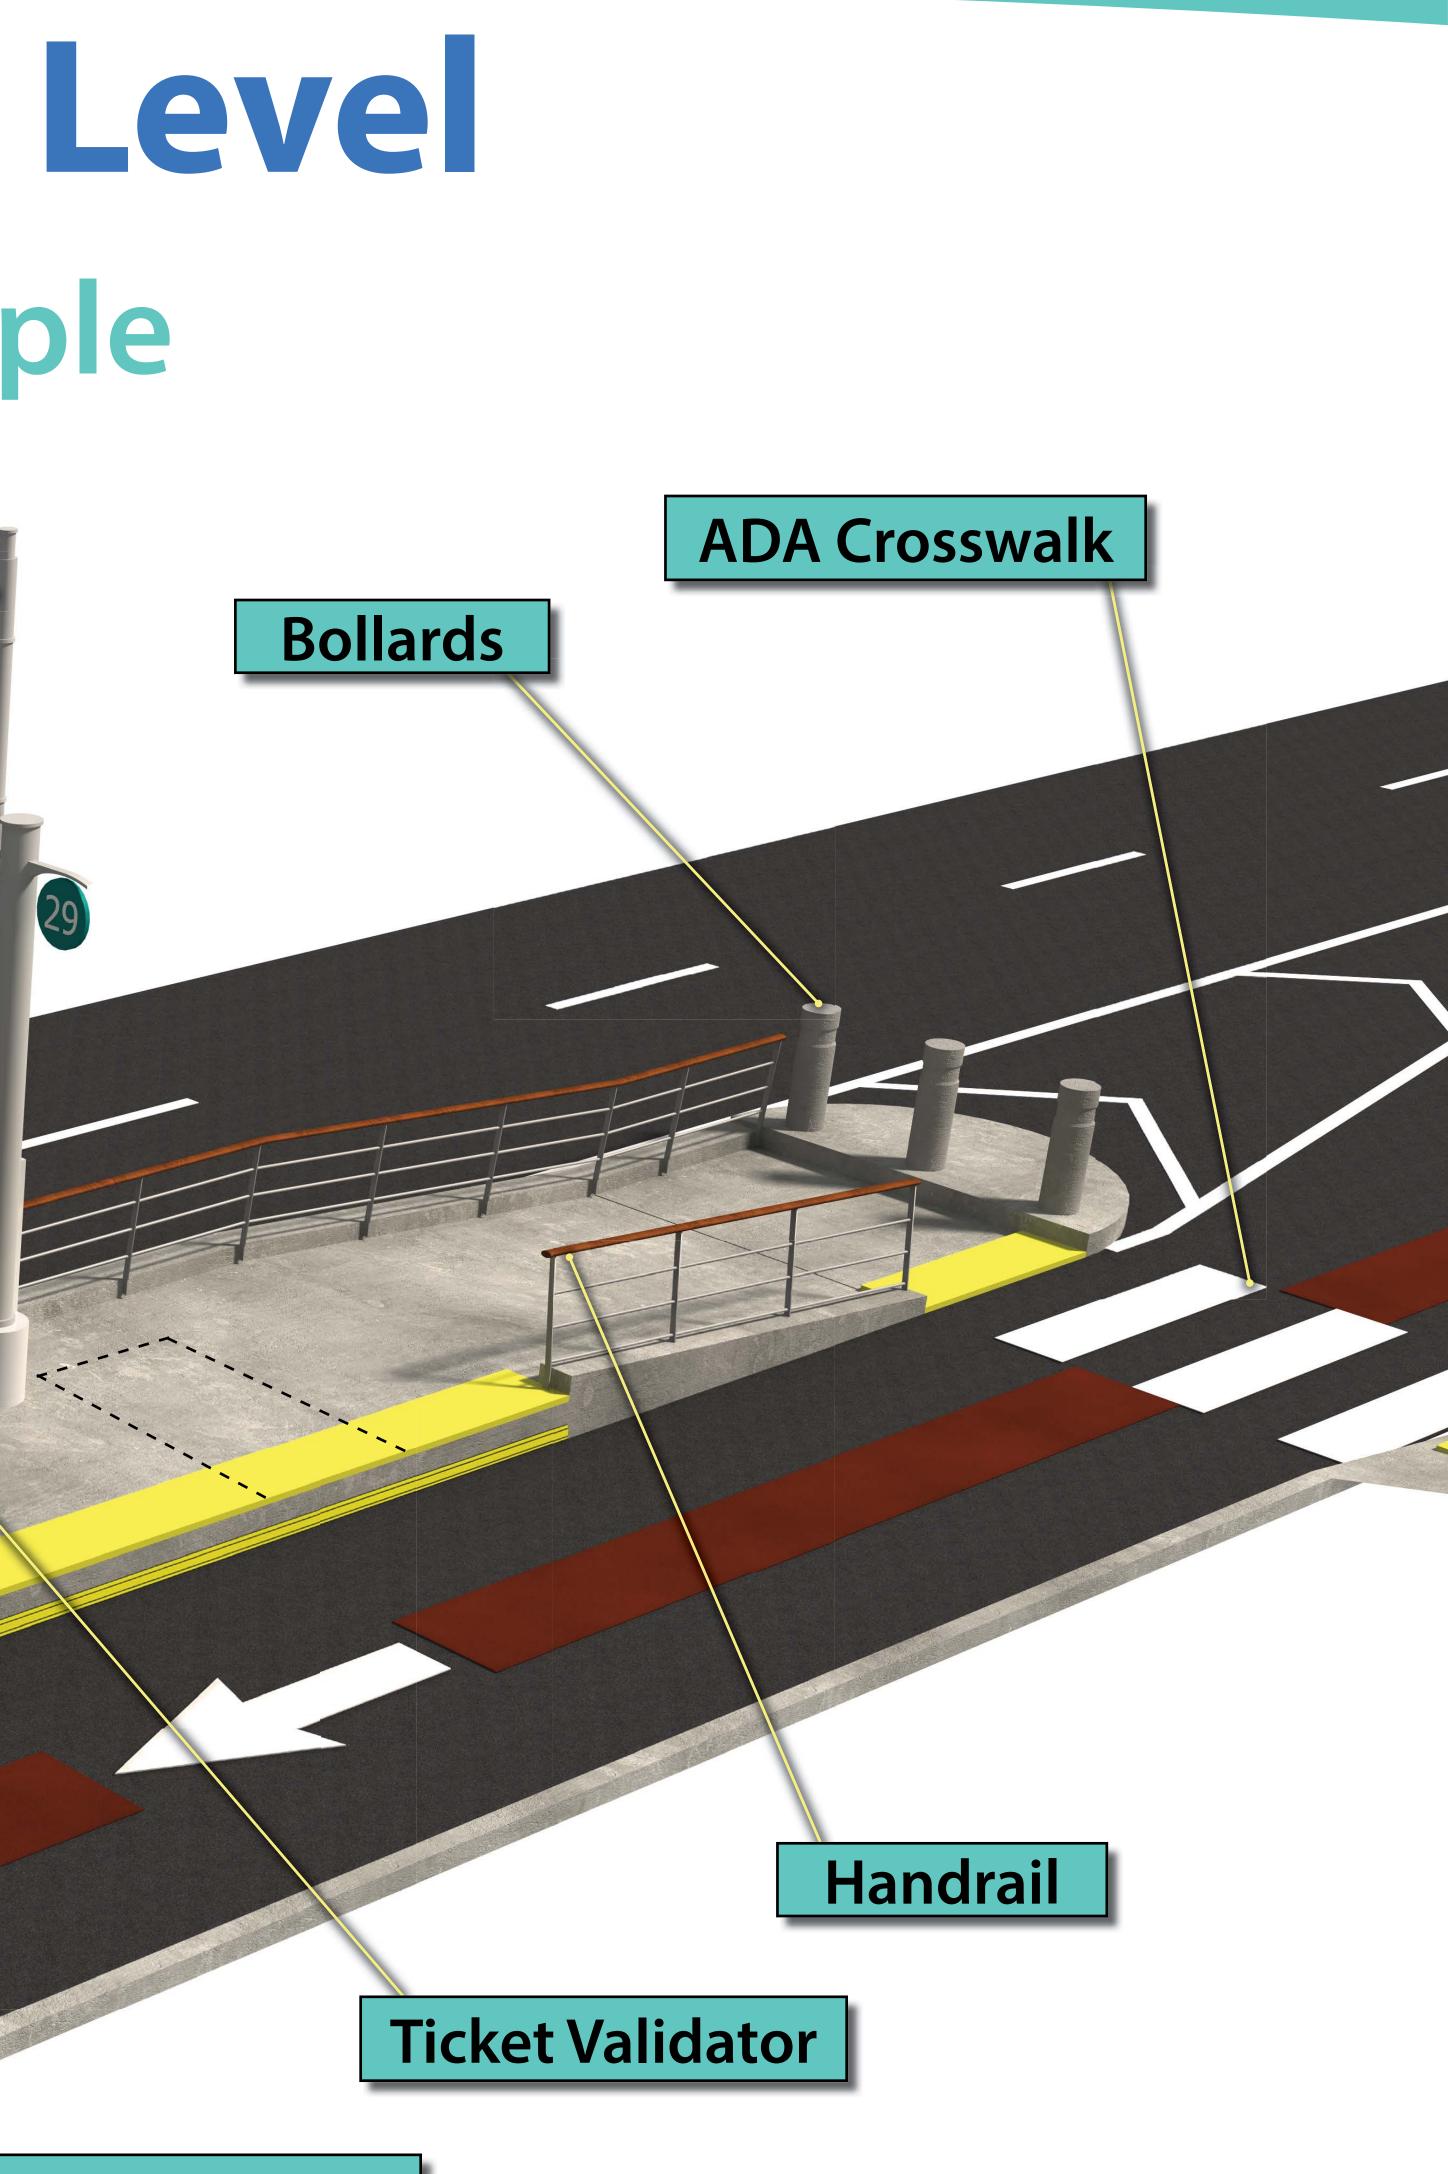

# Medium Investment Level **Inline Station Example**

### **ADA Crosswalk**

Note: Bike parking located curbside