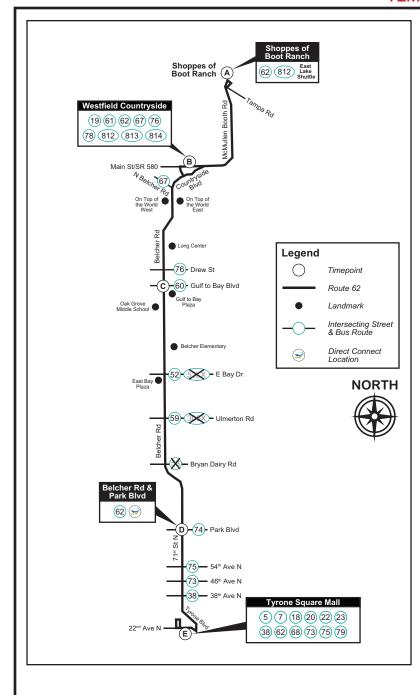

## Route 62

## THE SHOPPES OF BOOT RANCH TO TYRONE SQUARE MALL

MONDAY - FRIDAY (No Saturday, Sunday & Holiday Service)

| A                               | B                                 | ©                              | (D)                          | E                        |
|---------------------------------|-----------------------------------|--------------------------------|------------------------------|--------------------------|
| The Shoppes<br>of<br>Boot Ranch | Summerdale Dr<br>&<br>Main St/580 | Belcher Rd<br>&<br>Gulf to Bay | Belcher Rd<br>&<br>Park Blvd | Tyrone<br>Square<br>Mall |
| _                               | 6:42                              | 6:57                           | 7:16                         | 7:30                     |
| 8:10 AM                         | 8:22                              | 8:37                           | 8:56                         | 9:18                     |
| 9:10                            | 9:22                              | 9:37                           | 10:00                        | 10:18                    |
| 11:00                           | 11:12                             | 11:27                          | 11:50                        | 12:08                    |
| 12:00 РМ                        | 12:12                             | 12:27                          | 12:50                        | 1:08                     |
| 1:50                            | 2:02                              | 2:17                           | 2:40                         | 2:58                     |
| 3:00                            | 3:12                              | 3:27                           | 3:50                         | 4:08                     |
| 4:40                            | 4:52                              | 5:07                           | 5:30                         | 5:48                     |
| 6:00                            | 6:12                              | 6:27                           | 6:50                         | 7:04                     |

## TYRONE SQUARE MALL TO THE SHOPPES OF BOOT RANCH

MONDAY - FRIDAY (No Saturday, Sunday & Holiday Service)

| E                        | <b>(D)</b>                   | ©                              | B                                 | $\triangle$                     |
|--------------------------|------------------------------|--------------------------------|-----------------------------------|---------------------------------|
| Tyrone<br>Square<br>Mall | Belcher Rd<br>&<br>Park Blvd | Belcher Rd<br>&<br>Gulf to Bay | Summerdale Dr<br>&<br>Main St/580 | The Shoppes<br>of<br>Boot Ranch |
| 6:40 ам                  | 6:58                         | 7:22                           | 7:40                              | 7:58                            |
| 7:45                     | 8:03                         | 8:27                           | 8:45                              | 9:03                            |
| 9:30                     | 9:48                         | 10:12                          | 10:30                             | 10:48                           |
| 10:30                    | 10:48                        | 11:12                          | 11:30                             | 11:48                           |
| 12:20 РМ                 | 12:38                        | 1:02                           | 1:20                              | 1:38                            |
| 1:20                     | 1:38                         | 2:02                           | 2:20                              | 2:38                            |
| 3:10                     | 3:28                         | 3:52                           | 4:10                              | 4:28                            |
| 4:20                     | 4:38                         | 5:02                           | 5:20                              | 5:38                            |
| 6:00                     | 6:18                         | 6:39                           | 6:54                              | 7:10                            |