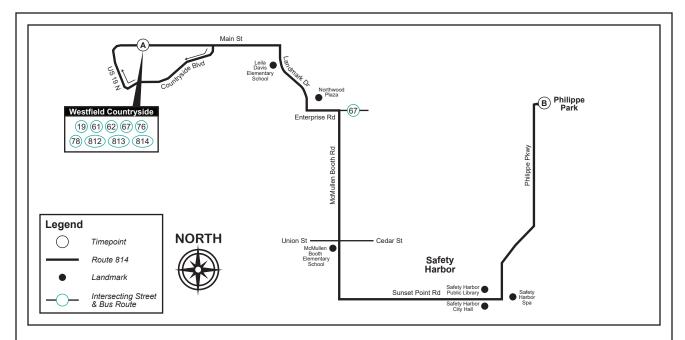

## Route 814 WESTFIELD COUNTRYSIDE TO PHILIPPE PARK

## Route 814 WESTFIELD COUNTRYSIDE TO PHILIPPE PARK

## MONDAY - FRIDAY

## SATURDAY (NO SUNDAY/HOLIDAY SERVICE)

| A                        | B                | B                | A                        |
|--------------------------|------------------|------------------|--------------------------|
| Westfield<br>Countryside | Philippe<br>Park | Philippe<br>Park | Westfield<br>Countryside |
| _                        | _                | 7:15             | 7:40                     |
| 7:50 AM                  | 8:15             | 8:25             | 8:50                     |
| 8:50                     | 9:15             | 9:25             | 9:50                     |
| 9:50                     | 10:15            | 10:25            |