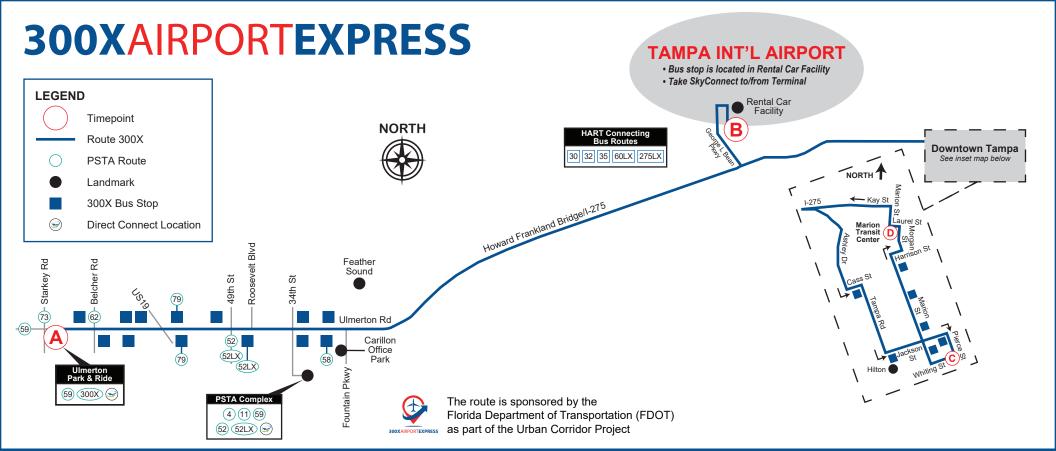

## ULMERTON PARK & RIDE TO TAMPA INTERNATIONAL AIRPORT AND DOWNTOWN TAMPA

## TAMPA INTERNATIONAL AIRPORT AND DOWNTOWN TAMPA TO ULMERTON PARK & RIDE

MONDAY - FRIDAY NO SATURDAY, SUNDAY & HOLIDAY SERVICE \$3.00 Cash Fare - Correct Change Required MONDAY - FRIDAY NO SATURDAY, SUNDAY & HOLIDAY SERVICE \$3.00 Cash Fare - Correct Change Required

| A                       | B                                 | Ô         | D                           | Ô         | D                           | B                                 | A                       |  |
|-------------------------|-----------------------------------|-----------|-----------------------------|-----------|-----------------------------|-----------------------------------|-------------------------|--|
| Ulmerton<br>Park & Ride | Tampa<br>International<br>Airport | Pierce St | Marion<br>Transit<br>Center | Pierce St | Marion<br>Transit<br>Center | Tampa<br>International<br>Airport | Ulmerton<br>Park & Ride |  |
| 6:10 AM                 | 6:55                              | 7:09      | 7:14                        | _         | 7:52 AM                     | 8:10                              | 8:55                    |  |
| 7:00                    | _                                 | 7:50      | 7:55                        | _         | 8:52                        | 9:10                              | 9:55                    |  |
| 8:07                    | 8:55                              | 9:07      | 9:12                        | -         | 9:52                        | 10:10                             | 10:55                   |  |
| 9:10                    | 9:55                              | 10:07     | 10:12                       | _         | 10:52                       | 11:10                             | 11:55                   |  |
| 12:07 рм                | 12:55                             | 1:09      | 1:14                        | -         | 1:52                        | 2:10                              | 2:55                    |  |
| 3:17                    | 3:55                              | 4:13      | _                           | 4:40 PM   | 4:55                        | -                                 | 5:45                    |  |
| 4:17                    | 4:55                              | 5:13      | _                           | 5:33      | 5:53                        | 6:11                              | 6:56                    |  |
| 5:20                    | 5:55                              | 6:11      | _                           | 6:37      | 6:52                        | 7:10                              | 7:55                    |  |
| 6:20                    | 6:55                              | 7:11      | —                           | 7:37      | 7:52                        | 8:10                              | 8:55                    |  |

TIMES SHOWN ARE SCHEDULED BUT MAY VARY DUE TO TRAFFIC CONDITIONS, WEATHER OR UNFORESEEN EVENTS.