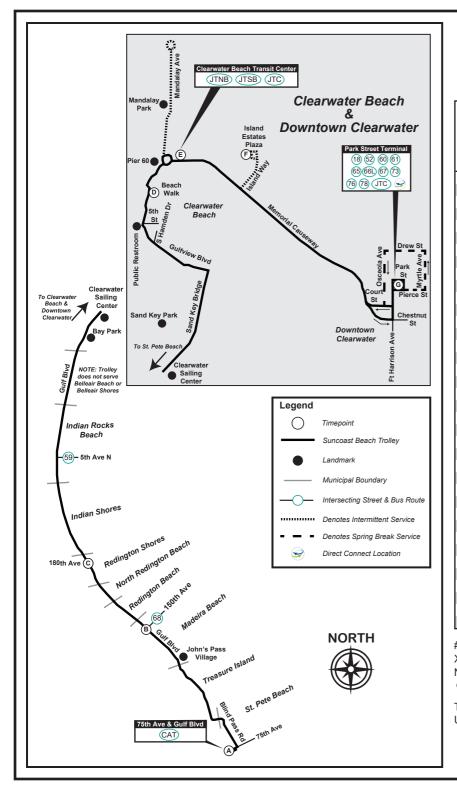

## Suncoast Beach Trolley<sup>s</sup><sup>™</sup>

## ST. PETE BEACH TO DOWNTOWN CLEARWATER

MONDAY - SUNDAY AND HOLIDAYS

| A              | B         | Ô         | D       | F                                                                                                                                                                                                                                                                                             | G        |
|----------------|-----------|-----------|---------|-----------------------------------------------------------------------------------------------------------------------------------------------------------------------------------------------------------------------------------------------------------------------------------------------|----------|
| 75 Ave         | Gulf Blvd | Gulf Blvd | Beach   | Island                                                                                                                                                                                                                                                                                        | Park     |
| &              | &         | &         | Walk    | Estates                                                                                                                                                                                                                                                                                       | Street   |
| &<br>Gulf Blvd | 150 Ave   | 180 Ave   |         |                                                                                                                                                                                                                                                                                               | Terminal |
| 5:20 ам        | 5:33      | 5:37      | 6:00 X  | 6:08                                                                                                                                                                                                                                                                                          | 6:25     |
| 5:50           | 6:03      | 6:07      | 6:30 X  | 6:38                                                                                                                                                                                                                                                                                          | 6:55     |
| 6:20           | 6:33      | 6:37      | 7:00 X  | 7:08                                                                                                                                                                                                                                                                                          | 7:25     |
| 6:50           | 7:03      | 7:07      | 7:30 X  | 7:38                                                                                                                                                                                                                                                                                          | 7:55     |
| 7:18           | 7:33      | 7:37      | 8:00 X  | 8:08                                                                                                                                                                                                                                                                                          | 8:25     |
| 7:40           | 7:58      | 8:02      | 8:30 X  | 8:38                                                                                                                                                                                                                                                                                          | 8:50     |
| 8:10           | 8:28      | 8:32      | 9:00 X  | 9:08                                                                                                                                                                                                                                                                                          | 9:20     |
| 8:40           | 8:58      | 9:02      | 9:30 X  | 9:38                                                                                                                                                                                                                                                                                          | 9:50     |
| 9:10           | 9:28      | 9:32      | 10:00   |                                                                                                                                                                                                                                                                                               | 10:15    |
| 9:40           | 9:58      | 10:02     | 10:30   | vi vi ≥ ≥ .                                                                                                                                                                                                                                                                                   | 10:45    |
| 10:10          | 10:28     | 10:32     | 11:00   | e ele tres                                                                                                                                                                                                                                                                                    | 11:15    |
| 10:40          | 10:58     | 11:02     | 11:30   | - fr - 0                                                                                                                                                                                                                                                                                      | 11:45    |
| 11:10          | 11:28     | 11:32     | 12:00   | ā ü õ ŭ jõ                                                                                                                                                                                                                                                                                    | 12:15    |
| 11:40          | 11:58     | 12:02     | 12:30   | B≷≰doo                                                                                                                                                                                                                                                                                        | 12:45    |
| 12:10 рм       | 12:28     | 12:33     | 1:00    | ric Al                                                                                                                                                                                                                                                                                        | 1:15     |
| 12:40          | 12:58     | 1:03      | 1:30    | ar 800, 51                                                                                                                                                                                                                                                                                    | 1:45     |
| 1:10           | 1:28      | 1:33      | 2:00    | 4 2 1 2 1 4 4 1 4 4 1 4 4 1 4 4 1 4 4 1 4 1                                                                                                                                                                                                                                                   | 2:15     |
| 1:40           | 1:58      | 2:03      | 2:30    | Zige 2                                                                                                                                                                                                                                                                                        | 2:45     |
| 2:10           | 2:28      | 2:33      | 3:00    | an E                                                                                                                                                                                                                                                                                          | 3:15     |
| 2:40           | 2:58      | 3:03      | 3:30    | ar tr                                                                                                                                                                                                                                                                                         | 3:45     |
| 3:10           | 3:28      | 3:33      | 4:00    |                                                                                                                                                                                                                                                                                               | 4:15     |
| 3:40           | 3:58      | 4:03      | 4:30    | r a Sr Si                                                                                                                                                                                                                                                                                     | 4:45     |
| 4:10           | 4:28      | 4:33      | 5:00    |                                                                                                                                                                                                                                                                                               | 5:15     |
| 4:40           | 4:58      | 5:03      | 5:30    |                                                                                                                                                                                                                                                                                               | 5:45     |
| 5:10           | 5:28      | 5:33      | 6:00    | l 2 8 § q 0                                                                                                                                                                                                                                                                                   | 6:15     |
| 5:40           | 5:58      | 6:03      | 6:30    | s of ate                                                                                                                                                                                                                                                                                      | 6:45     |
| 6:10           | 6:28      | 6:33      | 7:00    | is a se se                                                                                                                                                                                                                                                                                    | 7:15     |
| 6:45           | 7:02      | 7:07      | 7:30    | The Clearwater Jolley Trolley (727) 445-1200 provides<br>circulator service to Clearwater Beach, Island Estates,<br>and Mandalay Ave every day from 10:00 AM to 8:30 PM.<br>Ask your Bus Operator for a transfer or show the Jolley<br>Trolley driver your GO Card and you can ride for free. | 7:45     |
| 7:15           | 7:32      | 7:37      | 8:00    | €∠osulation                                                                                                                                                                                                                                                                                   | 8:15     |
| 7:45           | 8:02      | 8:07      | 8:30    | e555%                                                                                                                                                                                                                                                                                         | 8:45     |
| 8:15           | 8:32      | 8:37      | 9:00    | 나 윤 역 다                                                                                                                                                                                                                                                                                       | 9:15     |
| 8:45           | 9:02      | 9:07      | 9:30    | _                                                                                                                                                                                                                                                                                             | 9:45     |
| 9:15           | 9:32      | 9:37      | 10:00   | _                                                                                                                                                                                                                                                                                             | 10:15    |
| 9:45           | 10:02     | 10:07     | 10:30   | -                                                                                                                                                                                                                                                                                             | 10:45    |
| 10:16          | 10:33     | 10:37     | 11:00   | _                                                                                                                                                                                                                                                                                             | 11:16    |
| 10:50 #        | 11:05 #   | 11:09 #   | 11:30 # | -                                                                                                                                                                                                                                                                                             | 11:45 #  |
| 11:20 #        | 11:35 #   | 11:39 #   | 12:00 # | _                                                                                                                                                                                                                                                                                             | 12:15 #  |
| 11:50 #        | 12:05 #   | 12:09 #   | 12:30 # | -                                                                                                                                                                                                                                                                                             | 12:40 #  |

# - These trips do not run Monday through Thursday.

Effective 2-3-19

X - Serves Mandalay Ave & Acacia St these trips

NOTE: Trolley does not serve Belleair Beach or Belleair Shores

L - Wheelchair Service Provided On All Trips

## Suncoast Beach Trolley<sup>SM</sup> DOWNTOWN CLEARWATER TO ST. PETE BEACH

## MONDAY - SUNDAY AND HOLIDAYS

| G        | Ē                                                                                                                                                                                                                                                                                             | Ē              | C         | B         | A         |
|----------|-----------------------------------------------------------------------------------------------------------------------------------------------------------------------------------------------------------------------------------------------------------------------------------------------|----------------|-----------|-----------|-----------|
| Park     | Island                                                                                                                                                                                                                                                                                        | Clearwater     | Gulf Blvd | Gulf Blvd | 75 Ave    |
| Street   | Estates                                                                                                                                                                                                                                                                                       | Beach          | &         | &         | &         |
| Terminal |                                                                                                                                                                                                                                                                                               | Transit Center | 180 Ave   | 150 Ave   | Gulf Blvd |
| 5:05 AM  | 5:15 X                                                                                                                                                                                                                                                                                        | 5:18           | 5:48      | 5:54      | 6:20      |
| 5:35     | 5:45 X                                                                                                                                                                                                                                                                                        | 5:48           | 6:18      | 6:24      | 6:50      |
| 6:05     | 6:15 X                                                                                                                                                                                                                                                                                        | 6:18           | 6:48      | 6:54      | 7:20      |
| 6:35     | 6:45 X                                                                                                                                                                                                                                                                                        | 6:48           | 7:18      | 7:24      | 7:51      |
| 7:10     | 7:20 X                                                                                                                                                                                                                                                                                        | 7:24           | 7:48      | 7:54      | 8:20      |
| 7:40     | 7:50 X                                                                                                                                                                                                                                                                                        | 7:54           | 8:18      | 8:24      | 8:50      |
| 8:10     | 8:20 X                                                                                                                                                                                                                                                                                        | 8:24           | 8:48      | 8:56      | 9:22      |
| 8:10     | _<br>8:50 X                                                                                                                                                                                                                                                                                   | 8:18 *         | _         | _         | _         |
| 8:40     | 8:50 X                                                                                                                                                                                                                                                                                        | 8:54           | _<br>9:18 | 9:26      | -<br>9:52 |
| 9:10     | 9:20 X                                                                                                                                                                                                                                                                                        | 9:24           | 9:48      | 9:56      | 10:20     |
| 9:47     | <u>_</u>                                                                                                                                                                                                                                                                                      | 10:00          | 10:20     | 10:26     | 10:50     |
| 10:17    | s ,                                                                                                                                                                                                                                                                                           | 10:30          | 10:50     | 10:56     | 11:20     |
| 10:47    | eel ollo                                                                                                                                                                                                                                                                                      | 11:00          | 11:20     | 11:26     | 11:50     |
| 11:17    | _fr_933av                                                                                                                                                                                                                                                                                     | 11:30          | 11:50     | 11:56     | 12:20     |
| 11:47    | Q Q Q Q                                                                                                                                                                                                                                                                                       | 12:00          | 12:20     | 12:26     | 12:50     |
| 12:17 рм | de v voo                                                                                                                                                                                                                                                                                      | 12:30          | 12:50     | 12:56     | 1:20      |
| 12:47    | Sho Ala                                                                                                                                                                                                                                                                                       | 1:00           | 1:20      | 1:26      | 1:50      |
| 1:17     | ar :00:00                                                                                                                                                                                                                                                                                     | 1:30           | 1:50      | 1:56      | 2:20      |
| 1:47     | 4 20 r 10 4                                                                                                                                                                                                                                                                                   | 2:00           | 2:20      | 2:26      | 2:50      |
| 2:17     |                                                                                                                                                                                                                                                                                               | 2:30           | 2:50      | 2:56      | 3:20      |
| 2:47     | fro Er E                                                                                                                                                                                                                                                                                      | 3:00           | 3:20      | 3:26      | 3:50      |
| 3:17     | a trace                                                                                                                                                                                                                                                                                       | 3:30           | 3:50      | 3:56      | 4:25      |
| 3:47     |                                                                                                                                                                                                                                                                                               | 4:00           | 4:20      | 4:26      | 4:55      |
| 4:17     | Èë≥, EQ                                                                                                                                                                                                                                                                                       | 4:30           | 4:50      | 4:56      | 5:25      |
| 4:47     | <u>ଚି</u> ର ୬ ୫୦୦                                                                                                                                                                                                                                                                             | 5:00           | 5:20      | 5:26      | 5:55      |
| 5:17     |                                                                                                                                                                                                                                                                                               | 5:30           | 5:50      | 5:56      | 6:25      |
| 5:47     | L'SS&GO                                                                                                                                                                                                                                                                                       | 6:00           | 6:20      | 6:26      | 6:55      |
| 6:17     | ate ate                                                                                                                                                                                                                                                                                       | 6:30           | 6:50      | 6:56      | 7:20      |
| 6:47     | The Clearwater Jolley Trolley (727) 445-1200 provides<br>circulator service to Clearwater Beach, Island Estates,<br>and Mandalay Ave every day from 10:00 AM to 8:30 PM.<br>Ask your Bus Operator for a transfer or show the Jolley<br>Trolley driver your GO Card and you can ride for free. | 7:00           | 7:20      | 7:26      | 7:50      |
| 7:17     | draide                                                                                                                                                                                                                                                                                        | 7:30           | 7:50      | 7:56      | 8:20      |
| 7:47     | _⊡ḗ≲sē                                                                                                                                                                                                                                                                                        | 8:00           | 8:20      | 8:26      | 8:50      |
| 8:17     | 일왕로로부                                                                                                                                                                                                                                                                                         | 8:30           | 8:50      | 8:56      | 9:20      |
| 8:47     | – דע פי ד                                                                                                                                                                                                                                                                                     | 9:00           | 9:20      | 9:26      | 9:50      |
| 9:17     | _                                                                                                                                                                                                                                                                                             | 9:30           | 9:50      | 9:56      | 10:20     |
| 9:47     | -                                                                                                                                                                                                                                                                                             | 10:00          | 10:20     | 10:28     | 10:45     |
| 10:17 #  | -                                                                                                                                                                                                                                                                                             | 10:30 #        | 10:50 #   | 10:54 #   | 11:14 #   |
| 10:47 #  | -                                                                                                                                                                                                                                                                                             | 11:00 #        | 11:20 #   | 11:24 #   | 11:40 #   |
| 11:17 #  | -                                                                                                                                                                                                                                                                                             | 11:30 #        | 11:50 #   | 11:54 #   | 12:10 #   |

# - These trips do not run Monday through Thursday.

X - Serves Mandalay Ave & Acacia St these trips

NOTE: Trolley does not serve Belleair Beach or Belleair Shores

& - Wheelchair Service Provided On All Trips